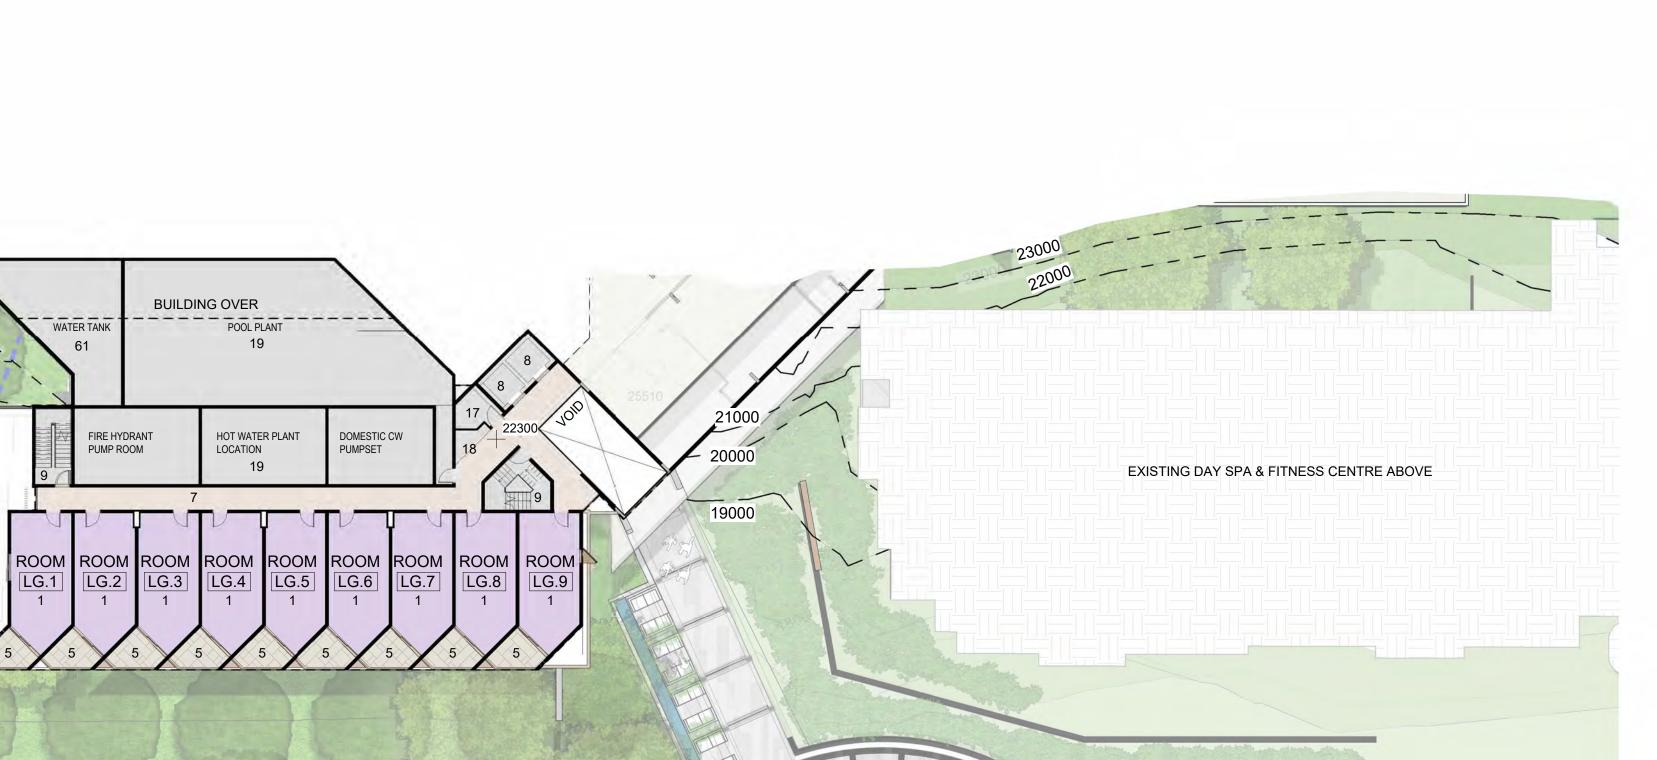

RAISED TENNIS COURT. CARPARKING UNDER

21000

FIRE HYDRANT PUMP ROOM

HOT WATER PLANT LOCATION