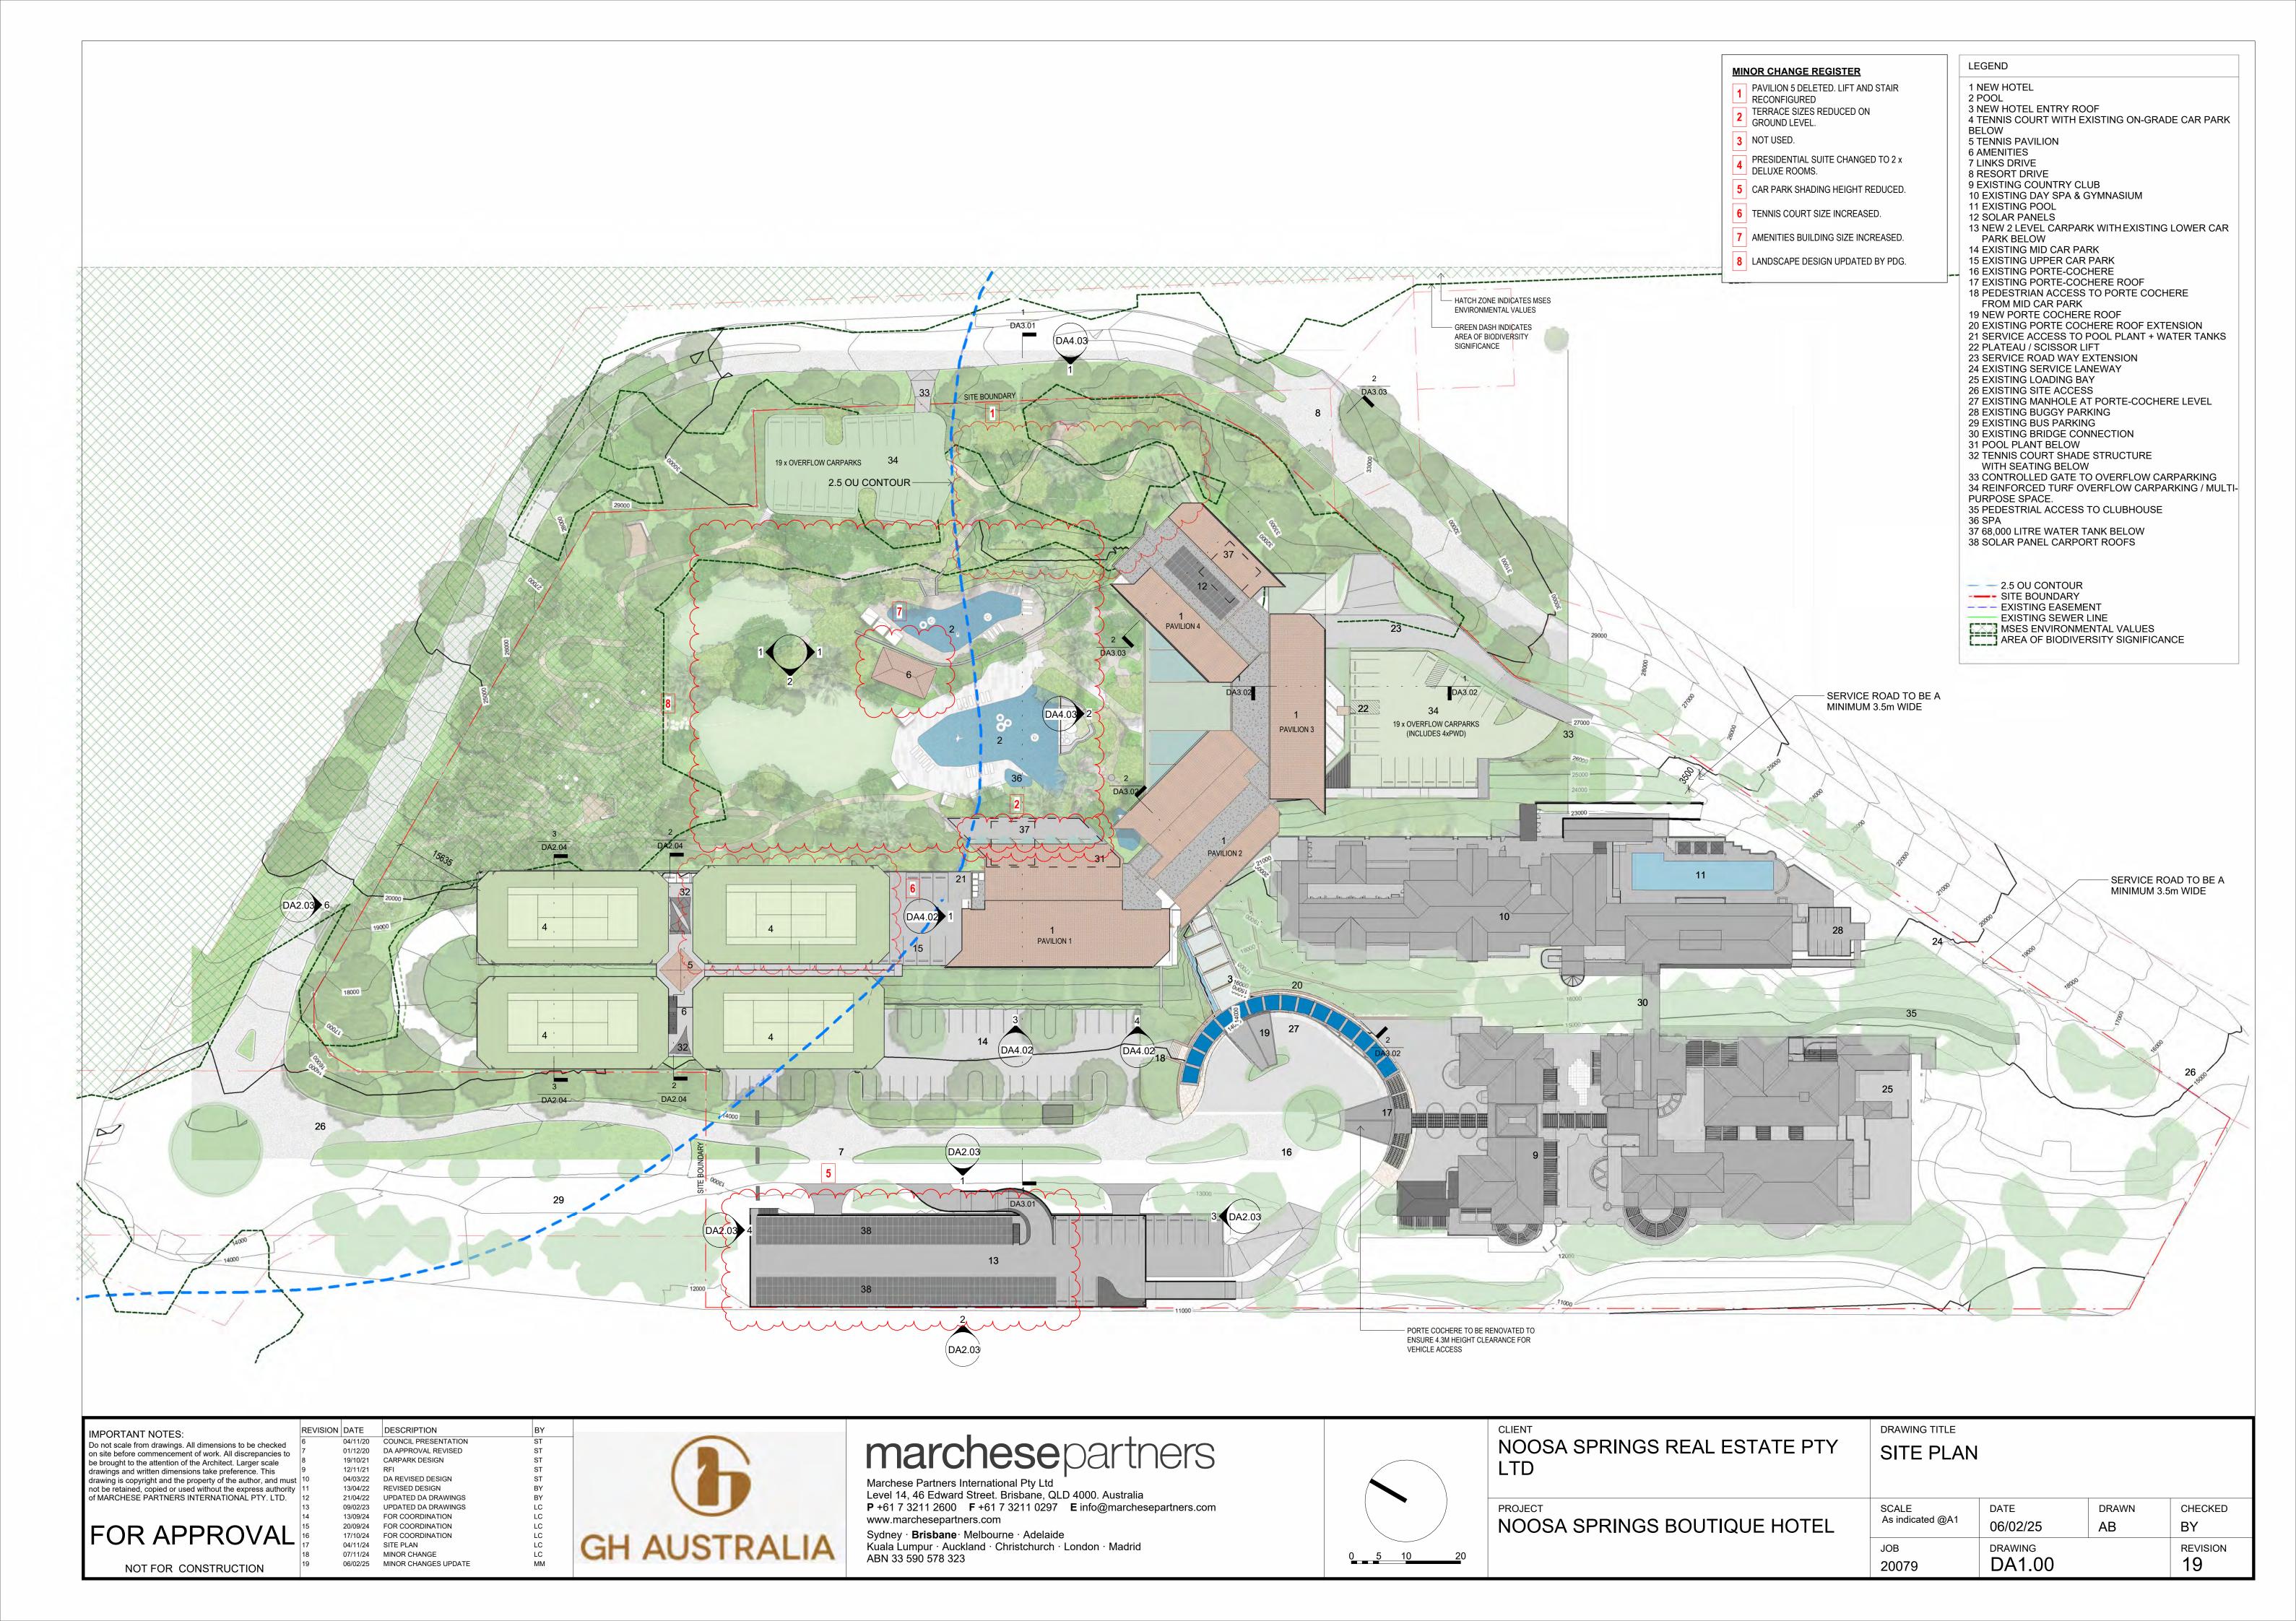

| NOOSA SPRINGS REAL ESTATE PTY<br>LTD |  |
|--------------------------------------|--|
| PROJECT                              |  |

| SEMENT PLAN |  |
|-------------|--|
|             |  |

| SCALE<br>1:250 @A1      | DATE<br>06/02/25 | DRAWN<br><b>AB</b> | CHECKED<br>BY |
|-------------------------|------------------|--------------------|---------------|
| <sub>ЈОВ</sub><br>20079 | DA1.02           |                    | REVISION 18   |

SITE BOUNDARY

### MINOR CHANGE REGISTER

- PAVILION 5 DELETED. LIFT AND STAIR RECONFIGURED
- TERRACE SIZES REDUCED ON GROUND LEVEL.
- 3 NOT USED.
- PRESIDENTIAL SUITE CHANGED TO 2 x DELUXE ROOMS.
- 5 CAR PARK SHADING HEIGHT REDUCED.
- 6 TENNIS COURT SIZE INCREASED.
- 7 AMENITIES BUILDING SIZE INCREASED.
- 8 LANDSCAPE DESIGN UPDATED BY PDG.