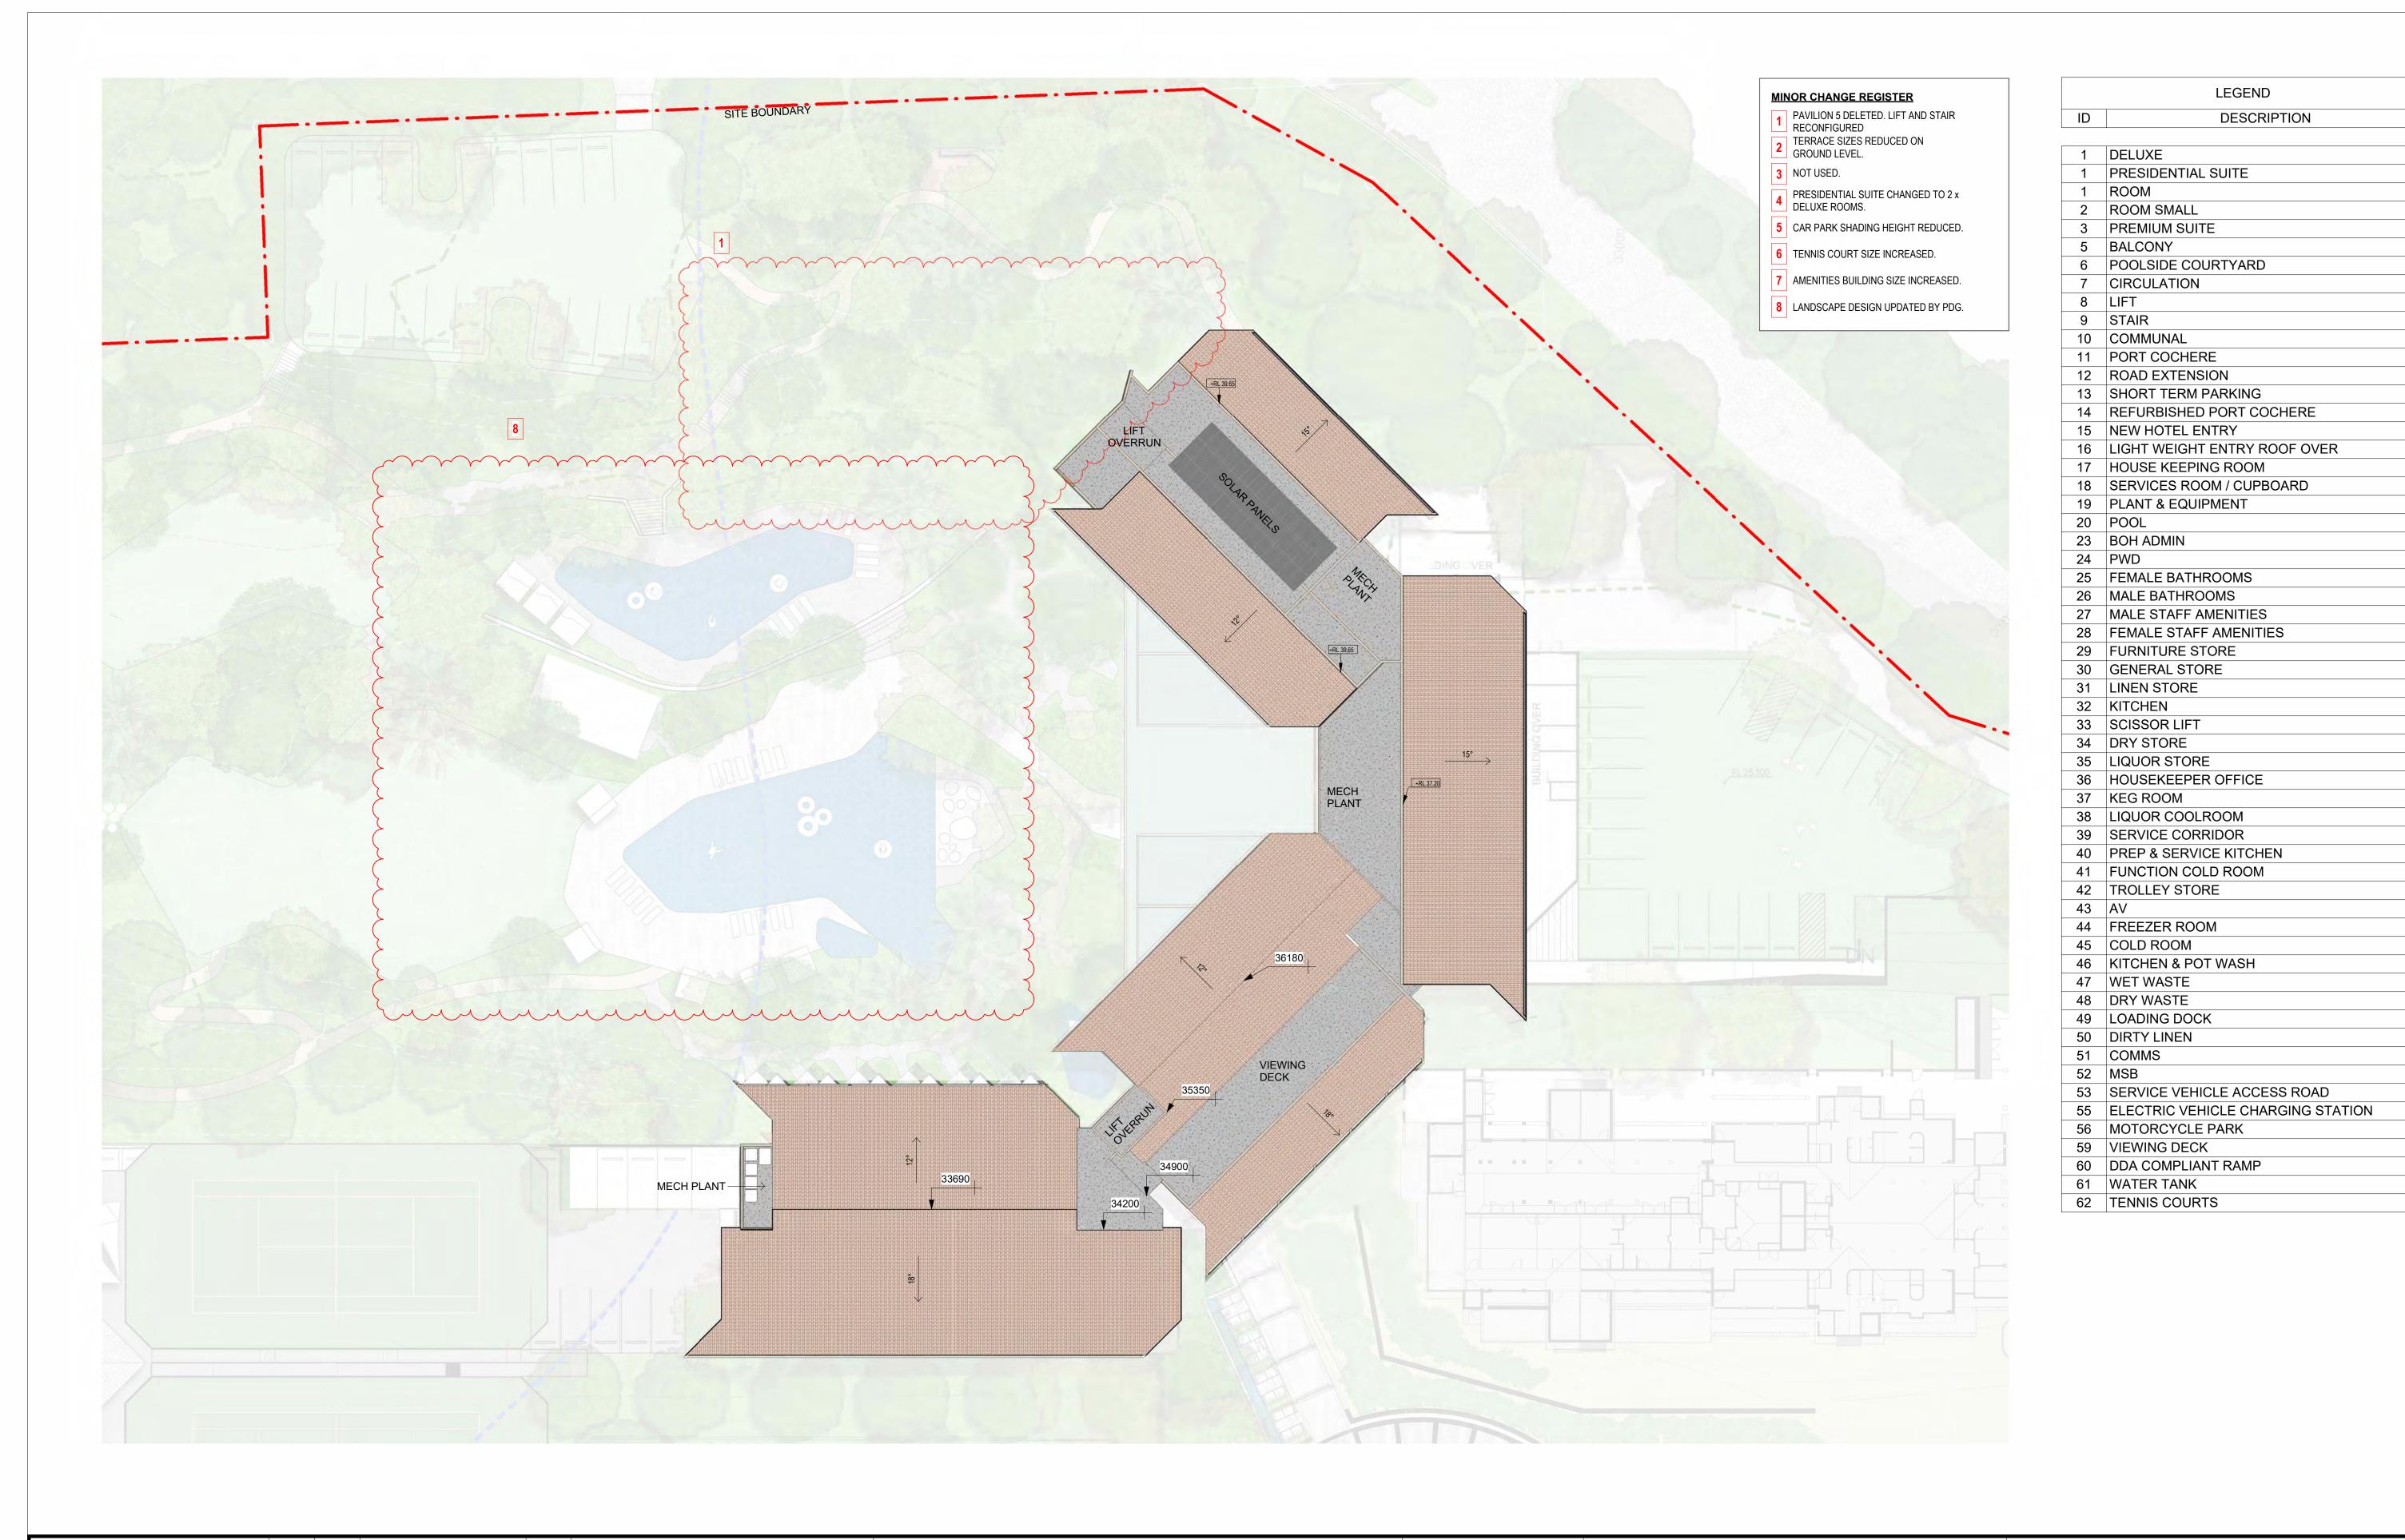

SITE BOUNDARY

### MINOR CHANGE REGISTER

- PAVILION 5 DELETED. LIFT AND STAIR RECONFIGURED
- TERRACE SIZES REDUCED ON GROUND LEVEL.
- 3 NOT USED.
- PRESIDENTIAL SUITE CHANGED TO 2 x DELUXE ROOMS.
- 5 CAR PARK SHADING HEIGHT REDUCED.
- 6 TENNIS COURT SIZE INCREASED.
- 7 AMENITIES BUILDING SIZE INCREASED.
- 8 LANDSCAPE DESIGN UPDATED BY PDG.

**BUILDING OVER** 

| ID       | DESCRIPTION                             |
|----------|-----------------------------------------|
| ID       | DESCRIPTION                             |
| 1        | DELUXE                                  |
| 1        | PRESIDENTIAL SUITE                      |
| 1        | ROOM                                    |
| 2        | ROOM SMALL                              |
| 3        | PREMIUM SUITE                           |
| 5        | BALCONY                                 |
| 6        | POOLSIDE COURTYARD                      |
| 7        | CIRCULATION                             |
| 8        | LIFT                                    |
| 9        | STAIR                                   |
| 10       | COMMUNAL                                |
| 11       | PORT COCHERE                            |
| 12       | ROAD EXTENSION                          |
| 13       | SHORT TERM PARKING                      |
| 14       | REFURBISHED PORT COCHERE                |
| 15       | NEW HOTEL ENTRY                         |
| 16       | LIGHT WEIGHT ENTRY ROOF OVER            |
| 17       | HOUSE KEEPING ROOM                      |
| 18       | SERVICES ROOM / CUPBOARD                |
| 19       | PLANT & EQUIPMENT                       |
| 20       | POOL                                    |
| 23       | BOH ADMIN                               |
| 24       | PWD                                     |
| 25       | FEMALE BATHROOMS                        |
| 26       | MALE BATHROOMS                          |
| 27       | MALE STAFF AMENITIES                    |
| 28       | FEMALE STAFF AMENITIES                  |
| 29       | FURNITURE STORE                         |
| 30       | GENERAL STORE                           |
| 31       | LINEN STORE                             |
| 32       | KITCHEN                                 |
| 33       | SCISSOR LIFT                            |
| 34       | DRY STORE                               |
| 35       | LIQUOR STORE                            |
| 36       | HOUSEKEEPER OFFICE                      |
| 37       | KEG ROOM                                |
| 38       | LIQUOR COOLROOM                         |
| 39<br>40 | SERVICE CORRIDOR PREP & SERVICE KITCHEN |
|          |                                         |
| 41       | FUNCTION COLD ROOM TROLLEY STORE        |
| 42       | AV                                      |
| 43       | FREEZER ROOM                            |
| 45       | COLD ROOM                               |
| 46       | KITCHEN & POT WASH                      |
| 47       | WET WASTE                               |
| 48       | DRY WASTE                               |
| 49       | LOADING DOCK                            |
| 50       | DIRTY LINEN                             |
| 51       | COMMS                                   |
| 52       | MSB                                     |
| 53       | SERVICE VEHICLE ACCESS ROAD             |
| 55       | ELECTRIC VEHICLE CHARGING STATION       |
| 56       | MOTORCYCLE PARK                         |
| 59       | VIEWING DECK                            |
| 60       | DDA COMPLIANT RAMP                      |
| 61       | WATER TANK                              |
| 62       | TENNIS COURTS                           |
|          | 1                                       |

RAISED TENNIS COURT. CARPARKING UNDER

21000

FIRE HYDRANT PUMP ROOM

HOT WATER PLANT LOCATION