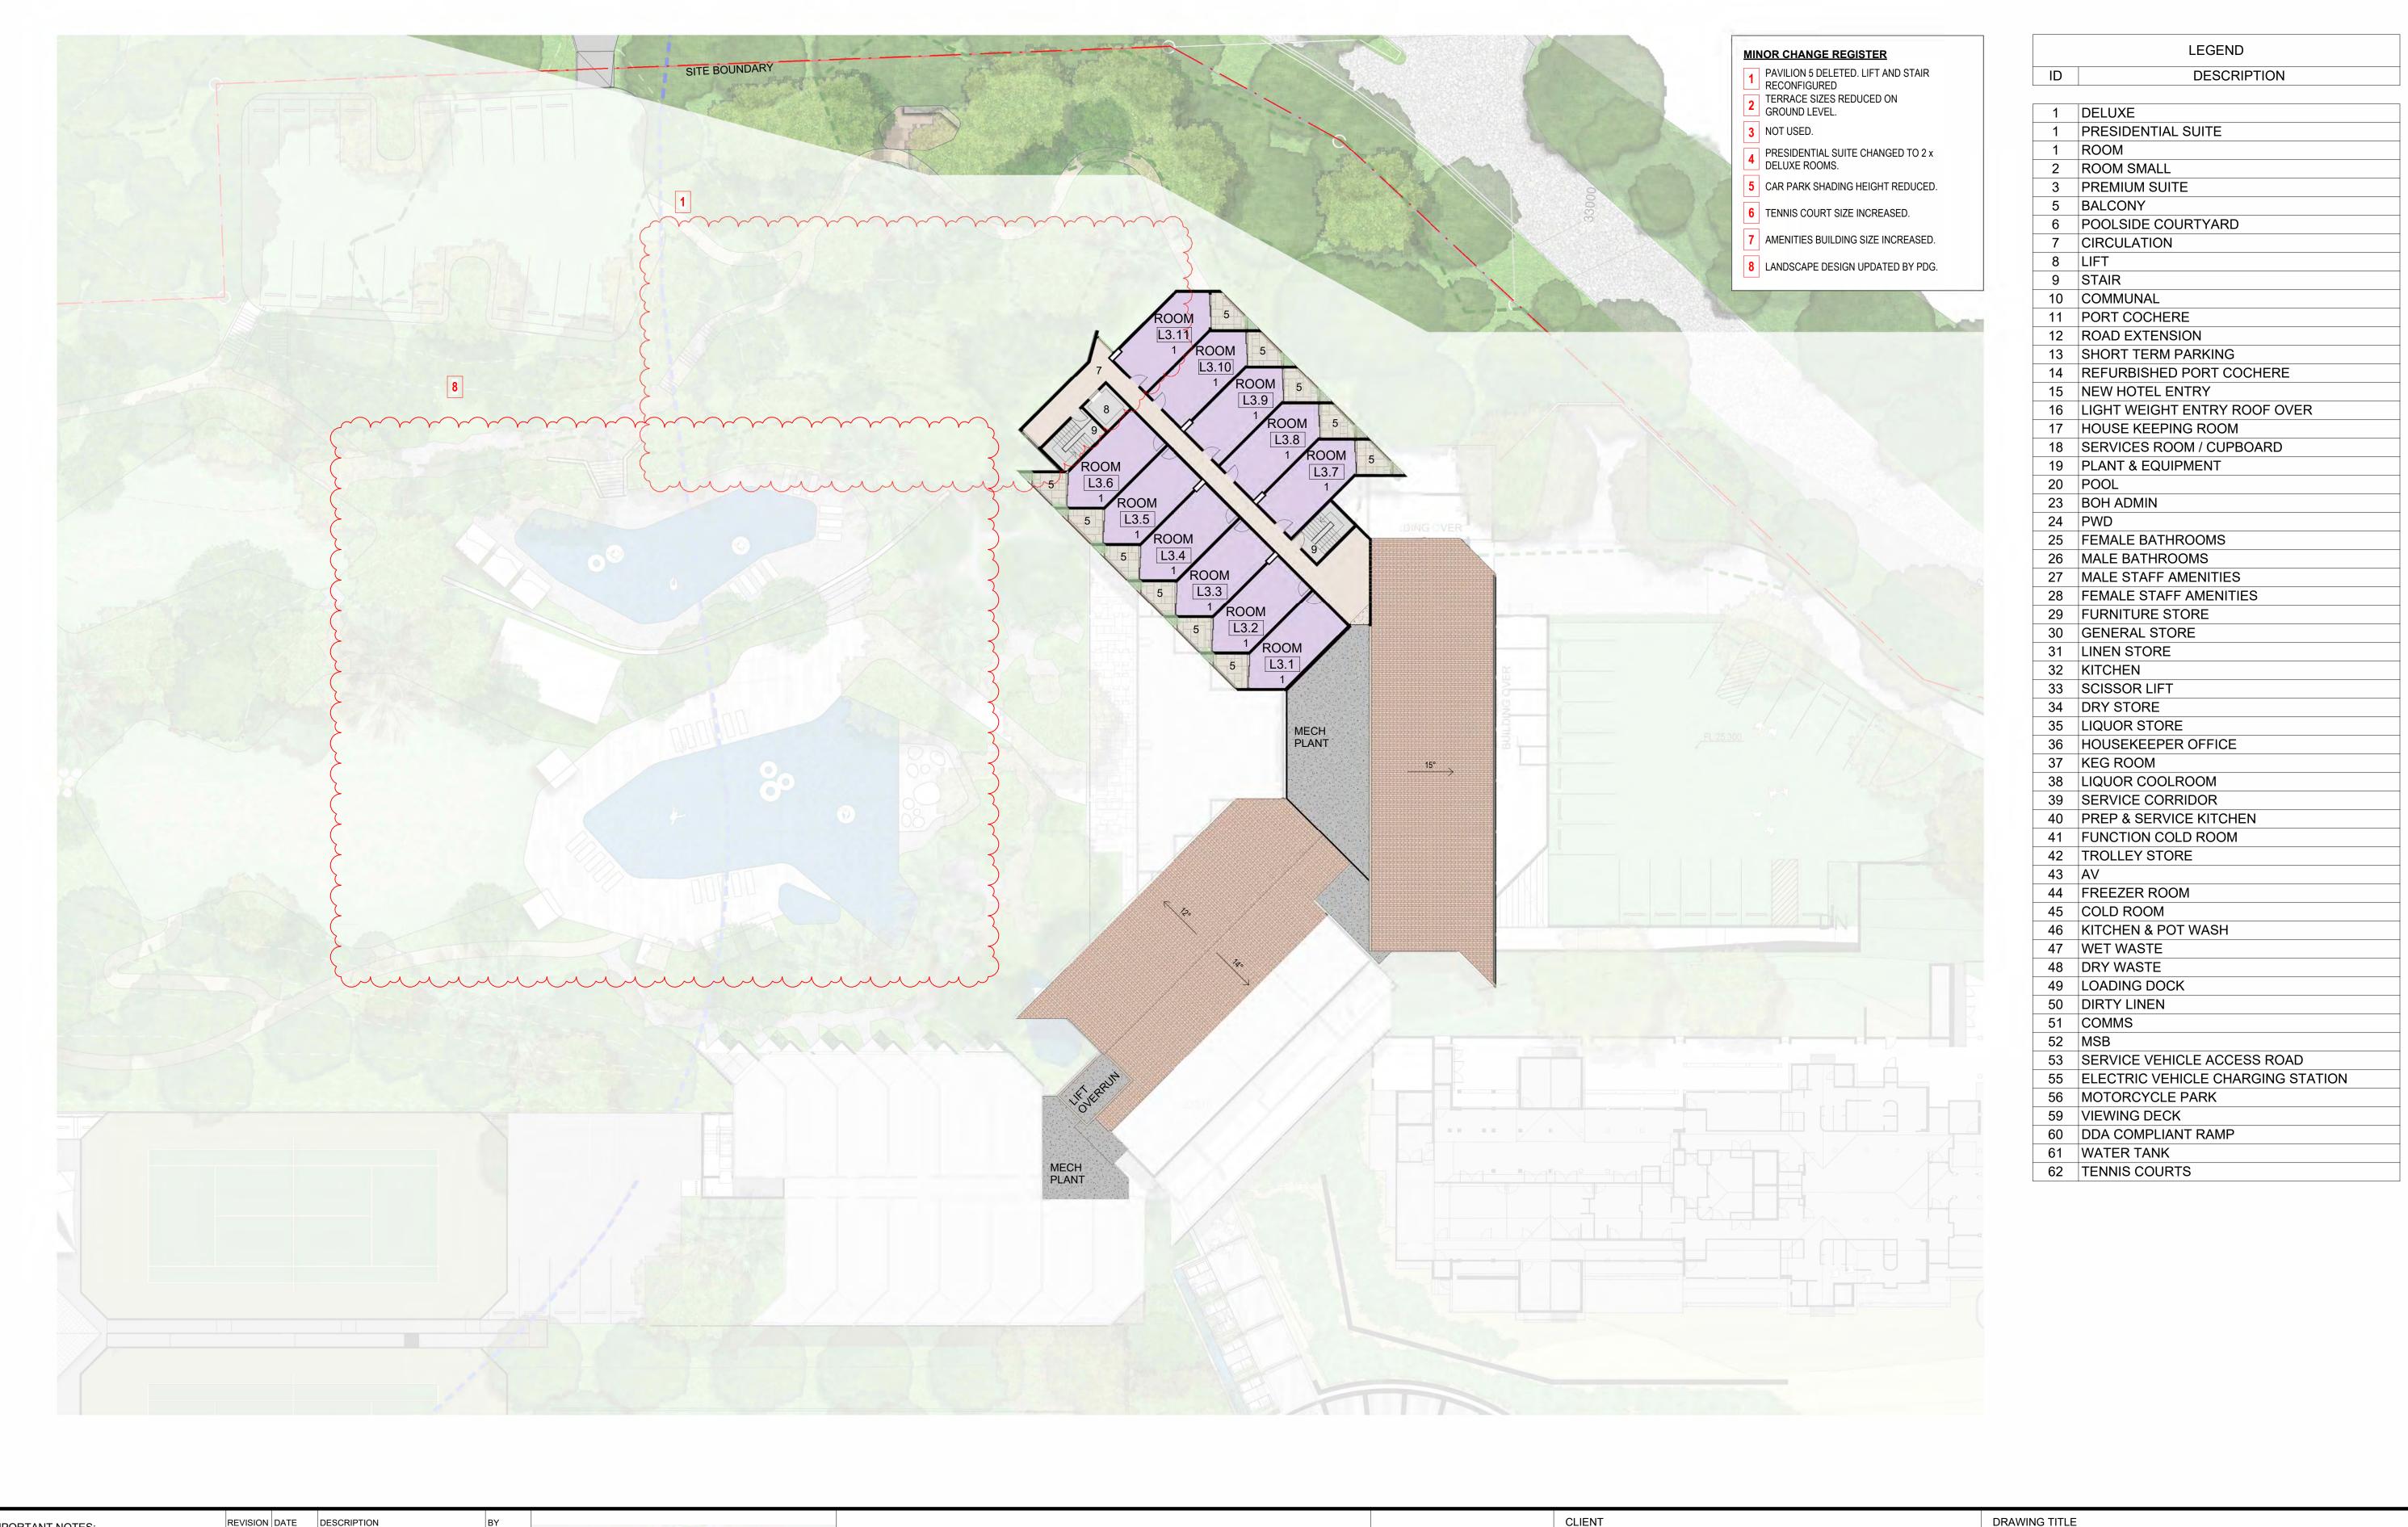

SITE BOUNDARY

### MINOR CHANGE REGISTER

- PAVILION 5 DELETED. LIFT AND STAIR RECONFIGURED
- TERRACE SIZES REDUCED ON GROUND LEVEL.
- 3 NOT USED.
- PRESIDENTIAL SUITE CHANGED TO 2 x DELUXE ROOMS.
- 5 CAR PARK SHADING HEIGHT REDUCED.
- 6 TENNIS COURT SIZE INCREASED.
- 7 AMENITIES BUILDING SIZE INCREASED.
- 8 LANDSCAPE DESIGN UPDATED BY PDG.

**BUILDING OVER** 

| ID       | DESCRIPTION                             |
|----------|-----------------------------------------|
| ID       | DESCRIPTION                             |
| 1        | DELUXE                                  |
| 1        | PRESIDENTIAL SUITE                      |
| 1        | ROOM                                    |
| 2        | ROOM SMALL                              |
| 3        | PREMIUM SUITE                           |
| 5        | BALCONY                                 |
| 6        | POOLSIDE COURTYARD                      |
| 7        | CIRCULATION                             |
| 8        | LIFT                                    |
| 9        | STAIR                                   |
| 10       | COMMUNAL                                |
| 11       | PORT COCHERE                            |
| 12       | ROAD EXTENSION                          |
| 13       | SHORT TERM PARKING                      |
| 14       | REFURBISHED PORT COCHERE                |
| 15       | NEW HOTEL ENTRY                         |
| 16       | LIGHT WEIGHT ENTRY ROOF OVER            |
| 17       | HOUSE KEEPING ROOM                      |
| 18       | SERVICES ROOM / CUPBOARD                |
| 19       | PLANT & EQUIPMENT                       |
| 20       | POOL                                    |
| 23       | BOH ADMIN                               |
| 24       | PWD                                     |
| 25       | FEMALE BATHROOMS                        |
| 26       | MALE BATHROOMS                          |
| 27       | MALE STAFF AMENITIES                    |
| 28       | FEMALE STAFF AMENITIES                  |
| 29       | FURNITURE STORE                         |
| 30       | GENERAL STORE                           |
| 31       | LINEN STORE                             |
| 32       | KITCHEN                                 |
| 33       | SCISSOR LIFT                            |
| 34       | DRY STORE                               |
| 35       | LIQUOR STORE                            |
| 36       | HOUSEKEEPER OFFICE                      |
| 37       | KEG ROOM                                |
| 38       | LIQUOR COOLROOM                         |
| 39<br>40 | SERVICE CORRIDOR PREP & SERVICE KITCHEN |
|          |                                         |
| 41       | FUNCTION COLD ROOM TROLLEY STORE        |
| 42       | AV                                      |
| 43       | FREEZER ROOM                            |
| 45       | COLD ROOM                               |
| 46       | KITCHEN & POT WASH                      |
| 47       | WET WASTE                               |
| 48       | DRY WASTE                               |
| 49       | LOADING DOCK                            |
| 50       | DIRTY LINEN                             |
| 51       | COMMS                                   |
| 52       | MSB                                     |
| 53       | SERVICE VEHICLE ACCESS ROAD             |
| 55       | ELECTRIC VEHICLE CHARGING STATION       |
| 56       | MOTORCYCLE PARK                         |
| 59       | VIEWING DECK                            |
| 60       | DDA COMPLIANT RAMP                      |
| 61       | WATER TANK                              |
| 62       | TENNIS COURTS                           |
|          | 1                                       |