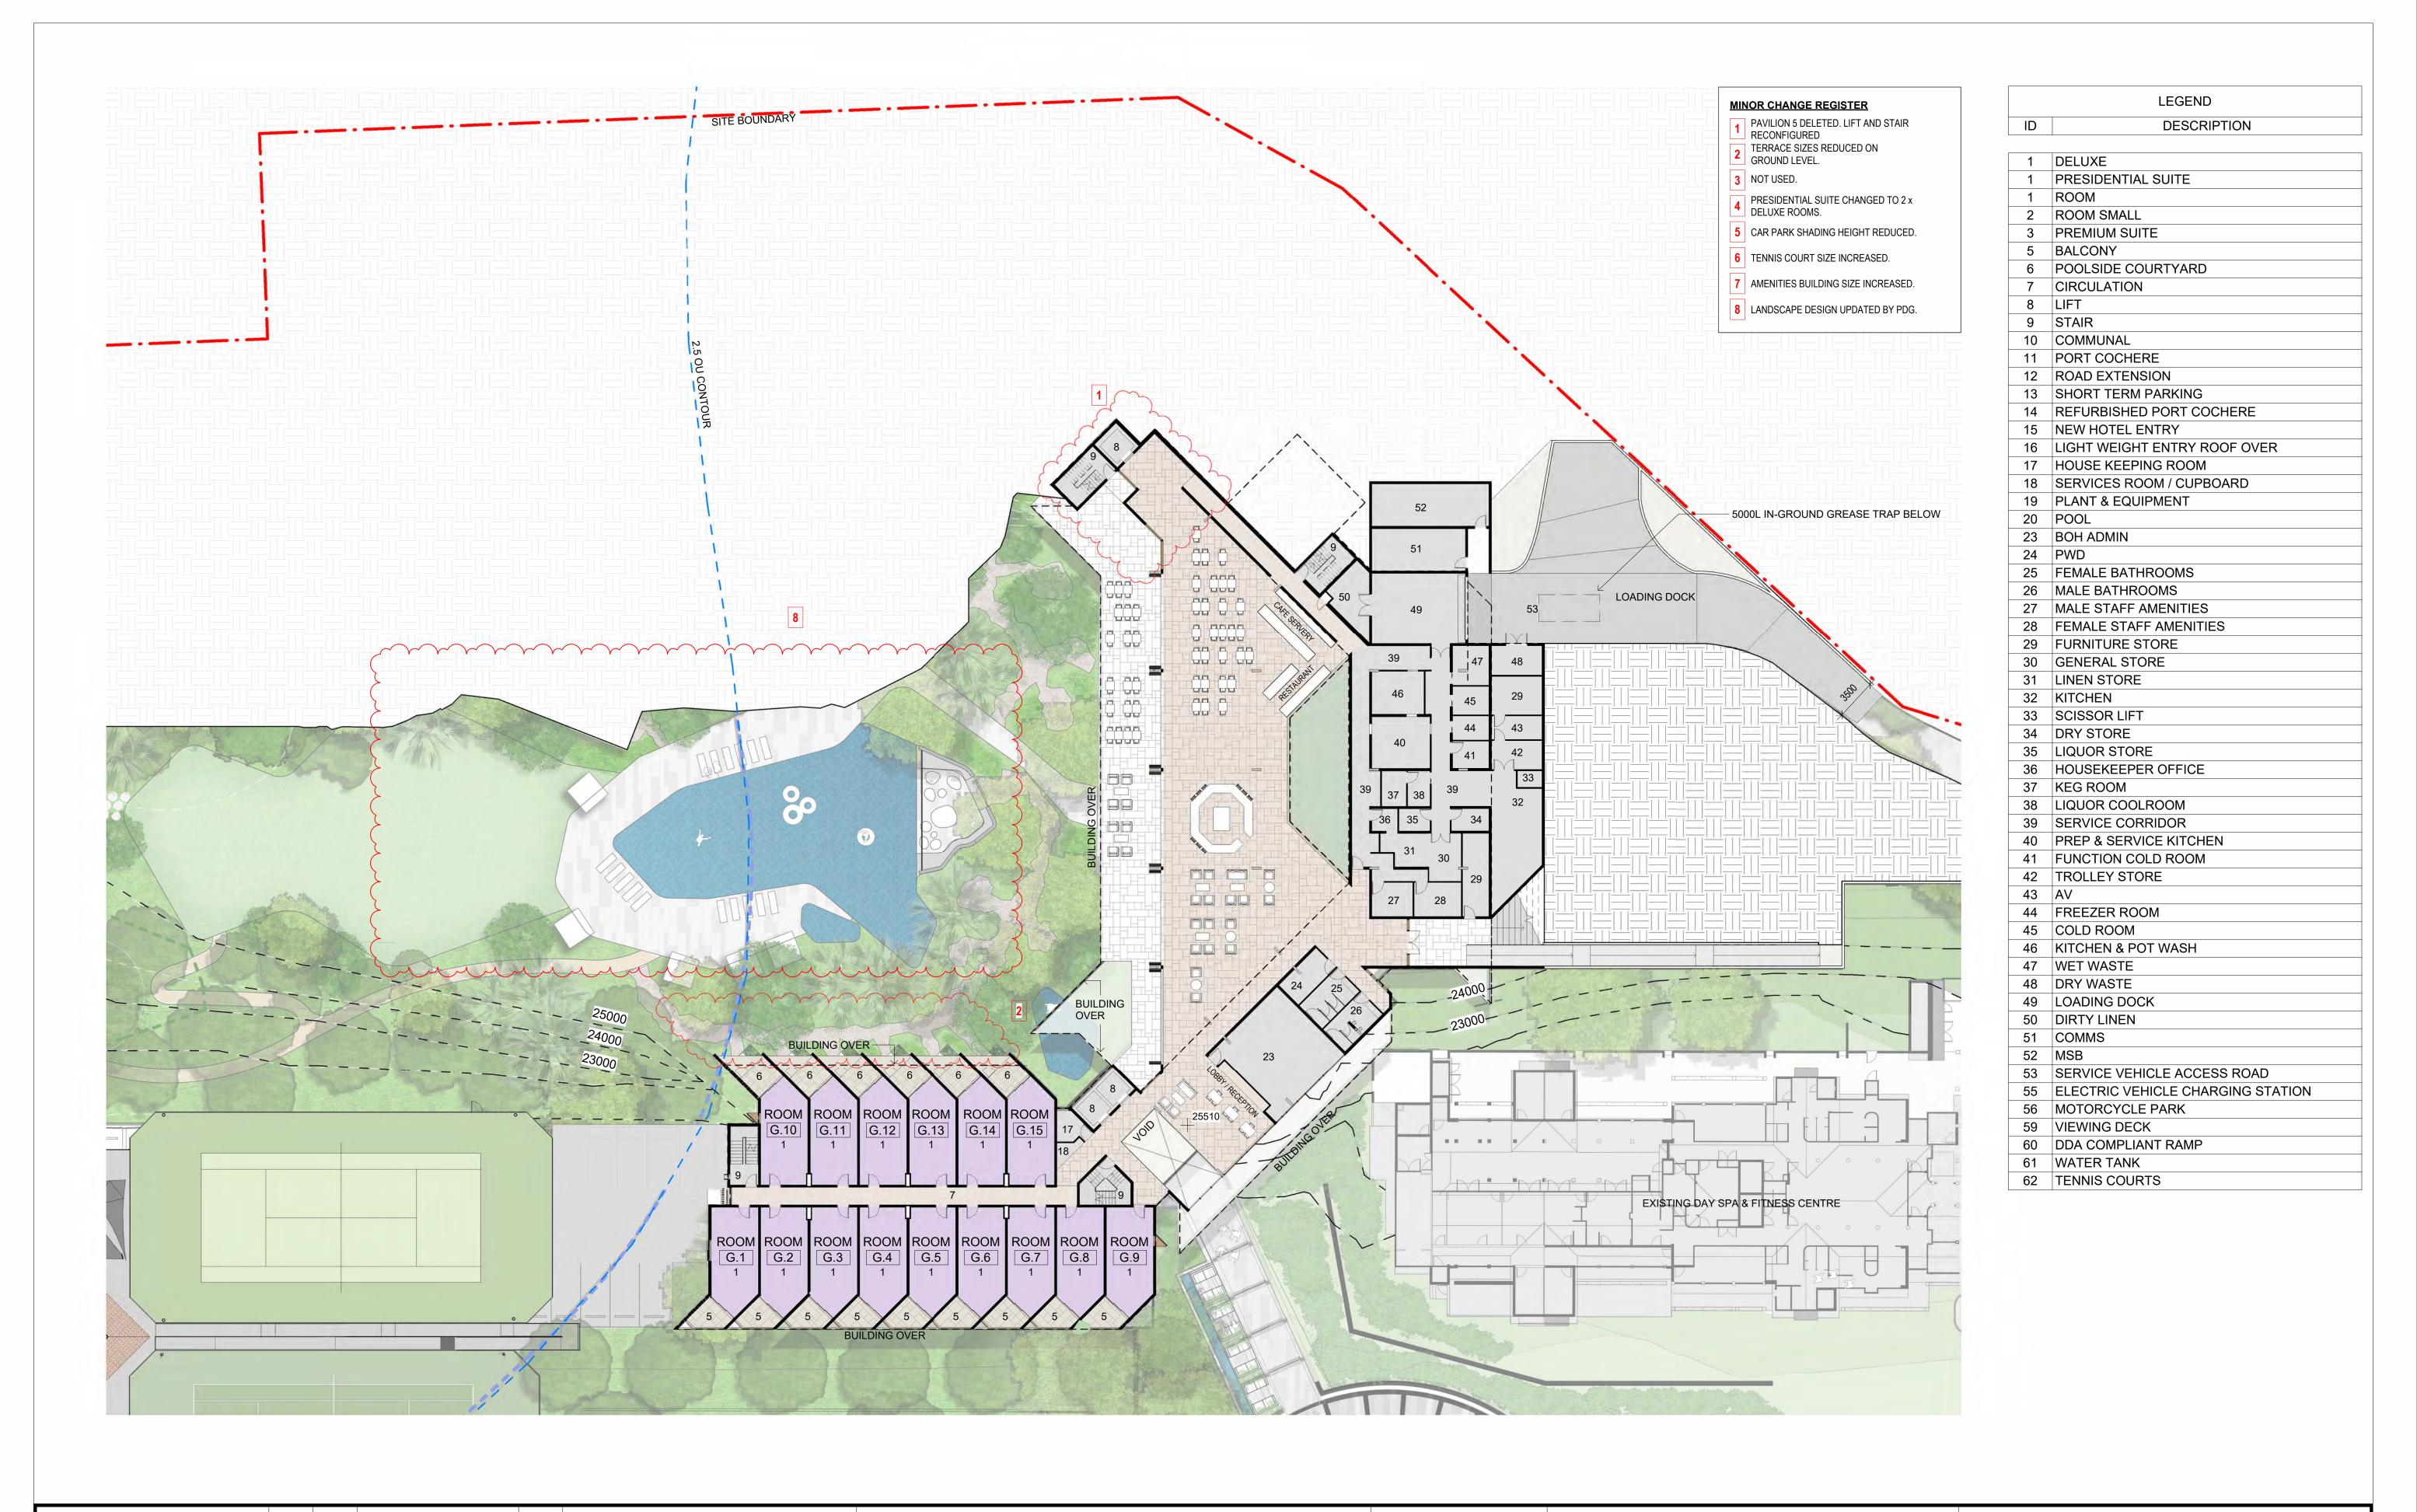

SITE BOUNDARY

### MINOR CHANGE REGISTER

- PAVILION 5 DELETED. LIFT AND STAIR RECONFIGURED
- TERRACE SIZES REDUCED ON GROUND LEVEL.
- 3 NOT USED.
- PRESIDENTIAL SUITE CHANGED TO 2 x DELUXE ROOMS.
- 5 CAR PARK SHADING HEIGHT REDUCED.
- 6 TENNIS COURT SIZE INCREASED.
- 7 AMENITIES BUILDING SIZE INCREASED.
- 8 LANDSCAPE DESIGN UPDATED BY PDG.

**BUILDING OVER** 

| ID       | DESCRIPTION                             |
|----------|-----------------------------------------|
| ID       | DESCRIPTION                             |
| 1        | DELUXE                                  |
| 1        | PRESIDENTIAL SUITE                      |
| 1        | ROOM                                    |
| 2        | ROOM SMALL                              |
| 3        | PREMIUM SUITE                           |
| 5        | BALCONY                                 |
| 6        | POOLSIDE COURTYARD                      |
| 7        | CIRCULATION                             |
| 8        | LIFT                                    |
| 9        | STAIR                                   |
| 10       | COMMUNAL                                |
| 11       | PORT COCHERE                            |
| 12       | ROAD EXTENSION                          |
| 13       | SHORT TERM PARKING                      |
| 14       | REFURBISHED PORT COCHERE                |
| 15       | NEW HOTEL ENTRY                         |
| 16       | LIGHT WEIGHT ENTRY ROOF OVER            |
| 17       | HOUSE KEEPING ROOM                      |
| 18       | SERVICES ROOM / CUPBOARD                |
| 19       | PLANT & EQUIPMENT                       |
| 20       | POOL                                    |
| 23       | BOH ADMIN                               |
| 24       | PWD                                     |
| 25       | FEMALE BATHROOMS                        |
| 26       | MALE BATHROOMS                          |
| 27       | MALE STAFF AMENITIES                    |
| 28       | FEMALE STAFF AMENITIES                  |
| 29       | FURNITURE STORE                         |
| 30       | GENERAL STORE                           |
| 31       | LINEN STORE                             |
| 32       | KITCHEN                                 |
| 33       | SCISSOR LIFT                            |
| 34       | DRY STORE                               |
| 35       | LIQUOR STORE                            |
| 36       | HOUSEKEEPER OFFICE                      |
| 37       | KEG ROOM                                |
| 38       | LIQUOR COOLROOM                         |
| 39<br>40 | SERVICE CORRIDOR PREP & SERVICE KITCHEN |
|          |                                         |
| 41       | FUNCTION COLD ROOM TROLLEY STORE        |
| 42       | AV                                      |
| 43       | FREEZER ROOM                            |
| 45       | COLD ROOM                               |
| 46       | KITCHEN & POT WASH                      |
| 47       | WET WASTE                               |
| 48       | DRY WASTE                               |
| 49       | LOADING DOCK                            |
| 50       | DIRTY LINEN                             |
| 51       | COMMS                                   |
| 52       | MSB                                     |
| 53       | SERVICE VEHICLE ACCESS ROAD             |
| 55       | ELECTRIC VEHICLE CHARGING STATION       |
| 56       | MOTORCYCLE PARK                         |
| 59       | VIEWING DECK                            |
| 60       | DDA COMPLIANT RAMP                      |
| 61       | WATER TANK                              |
| 62       | TENNIS COURTS                           |
|          | 1                                       |