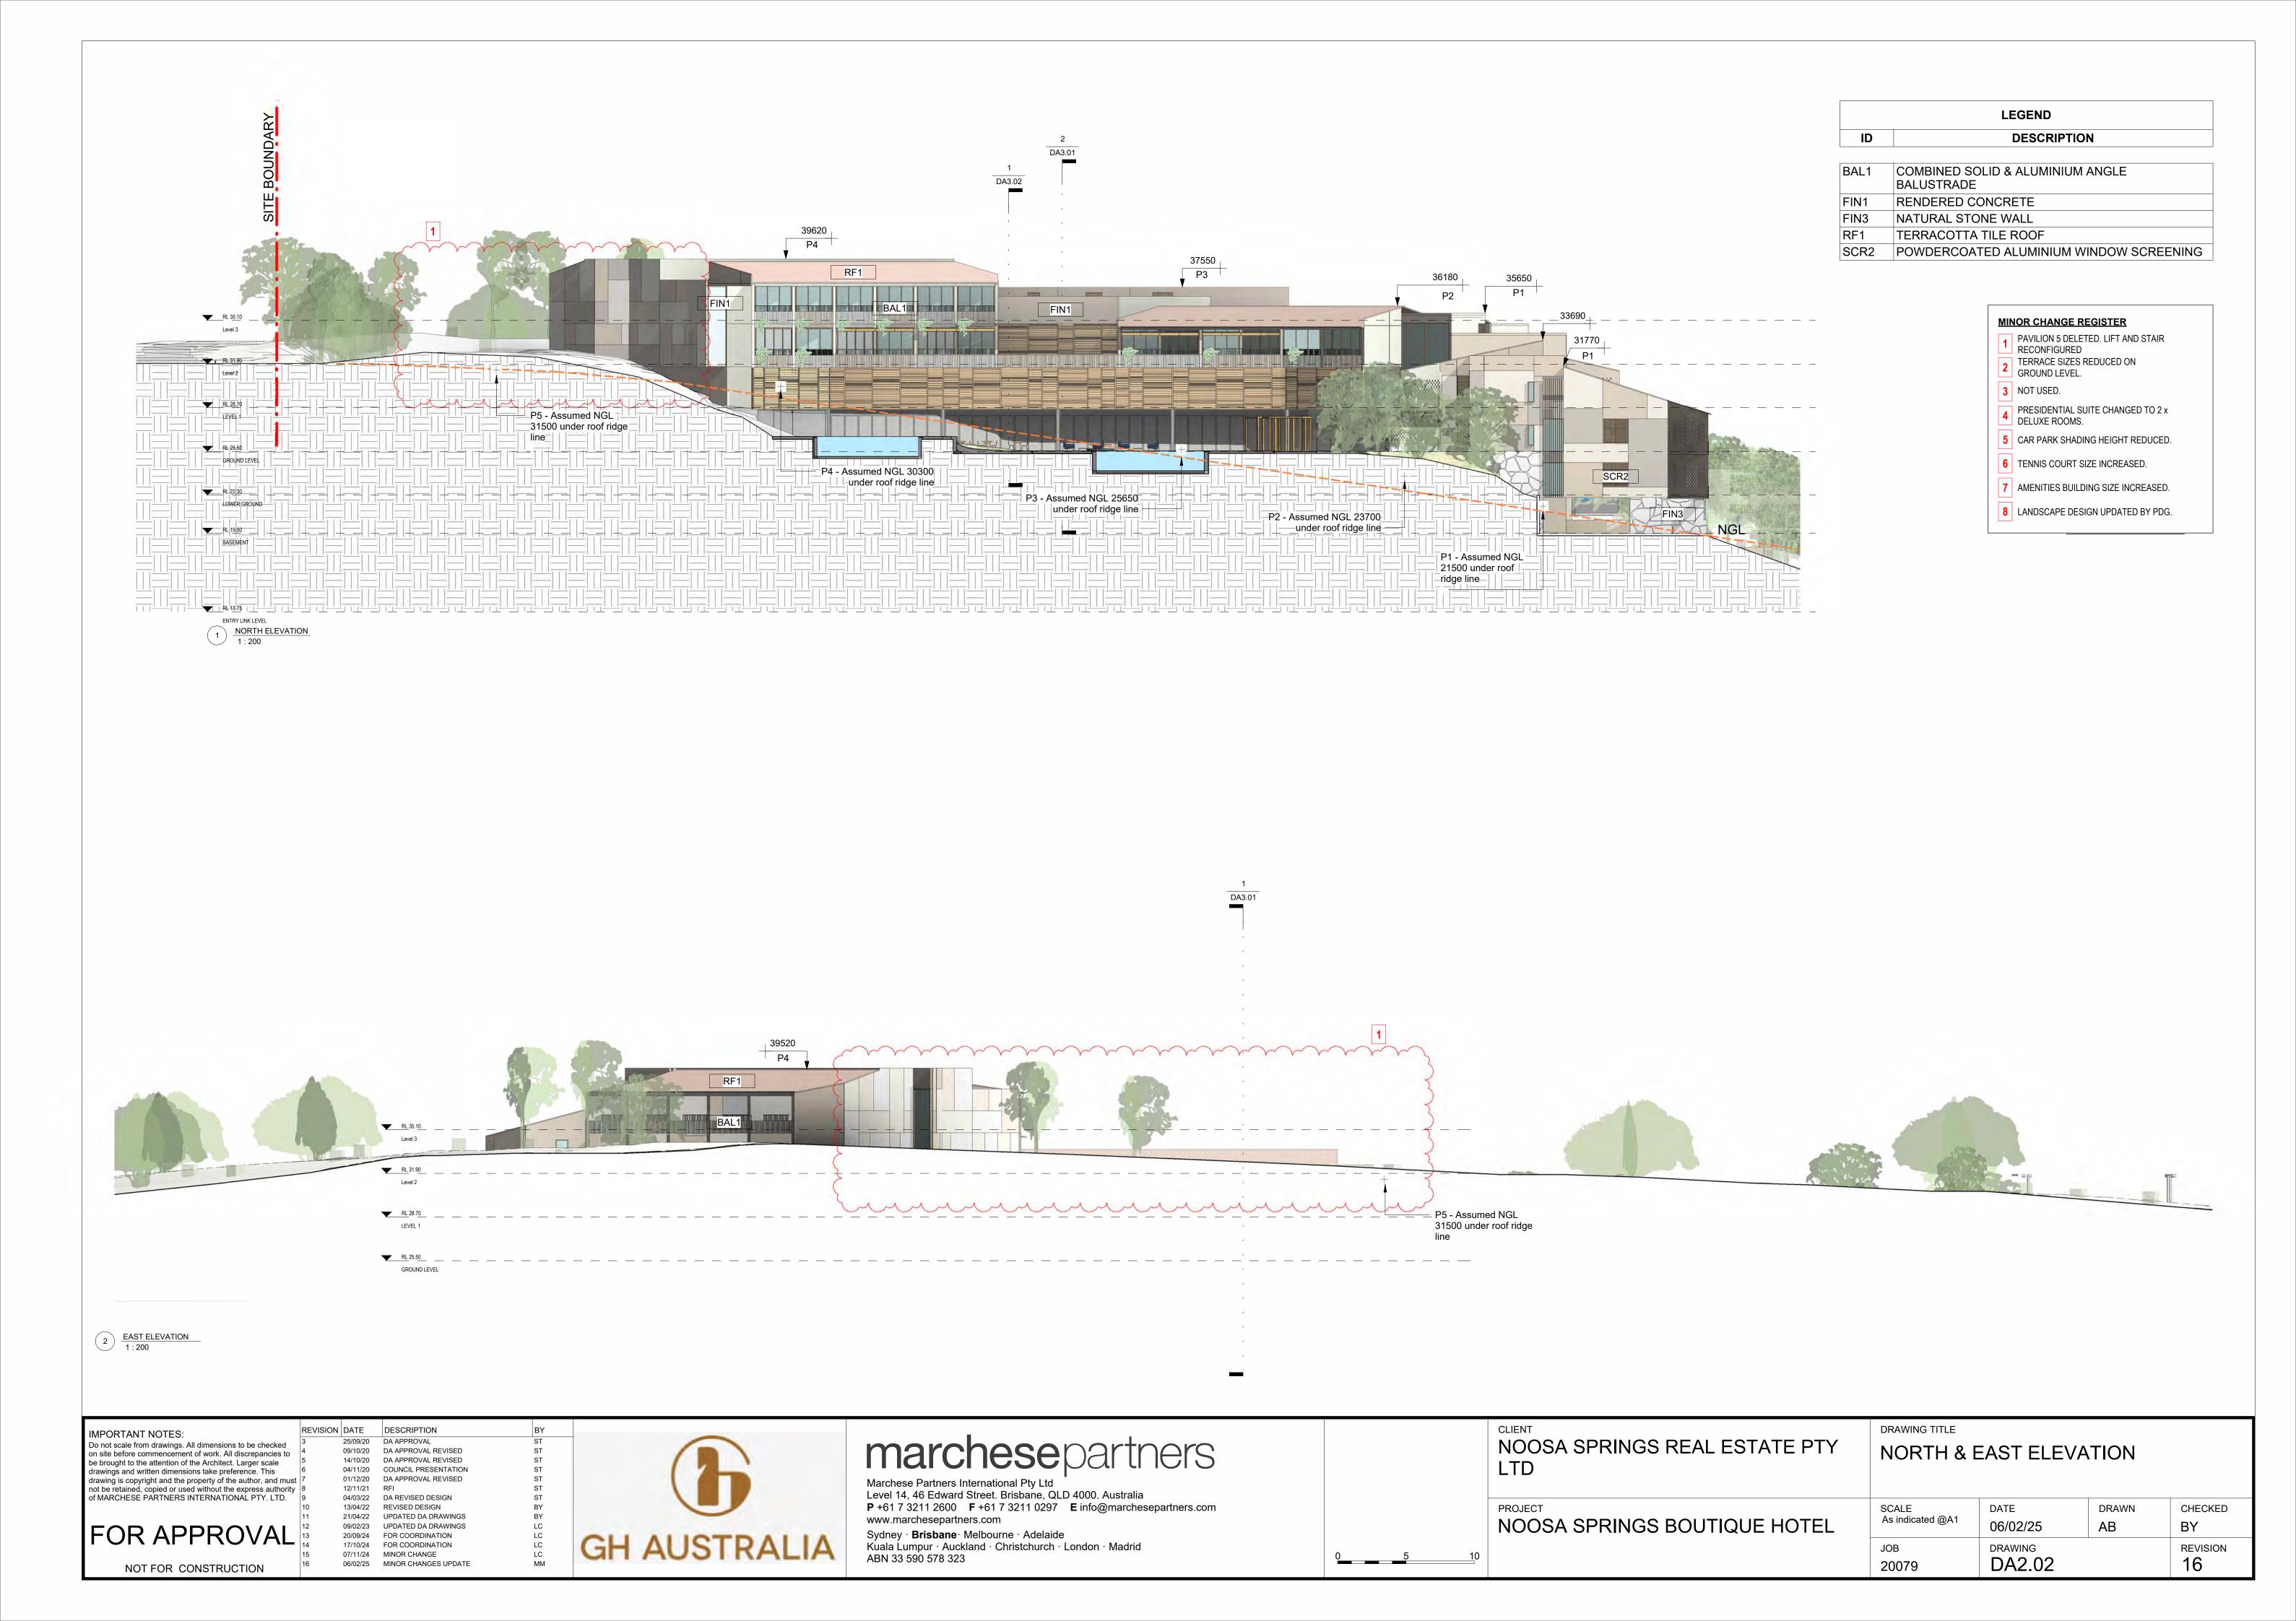

### MINOR CHANGE REGISTER

- PAVILION 5 DELETED. LIFT AND STAIR RECONFIGURED
- TERRACE SIZES REDUCED ON GROUND LEVEL.
- 3 NOT USED.
- PRESIDENTIAL SUITE CHANGED TO 2 x DELUXE ROOMS.
- 5 CAR PARK SHADING HEIGHT REDUCED.
- 6 TENNIS COURT SIZE INCREASED.
- 7 AMENITIES BUILDING SIZE INCREASED.
- 8 LANDSCAPE DESIGN UPDATED BY PDG.