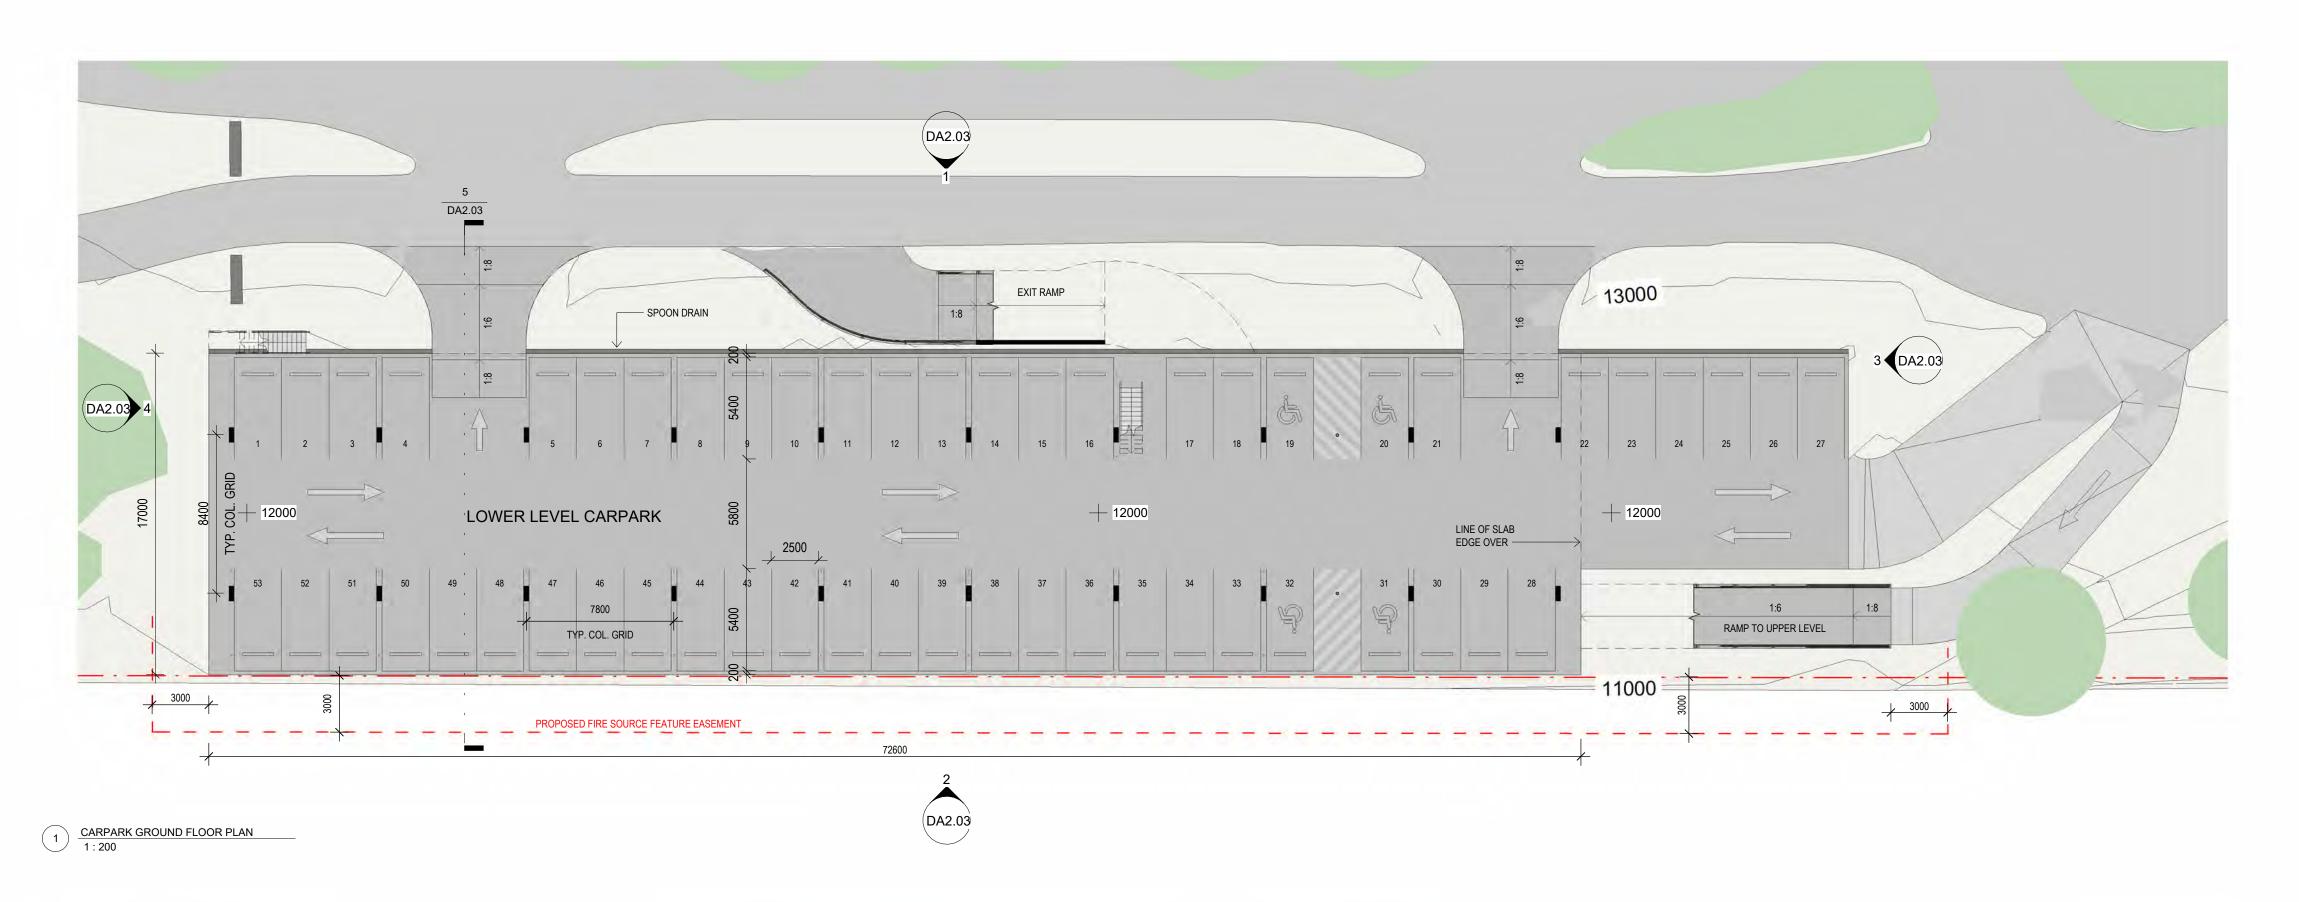

| DRAWING TITLE |  |
|---------------|--|
| CARPARK PLANS |  |
|               |  |

PROJECT
NOOSA SPRINGS BOUTIQUE HOTEL

SCALE
1: 200 @A1

DATE
06/02/25

AB

BY

REVISION
5

IMPORTANT NOTES: