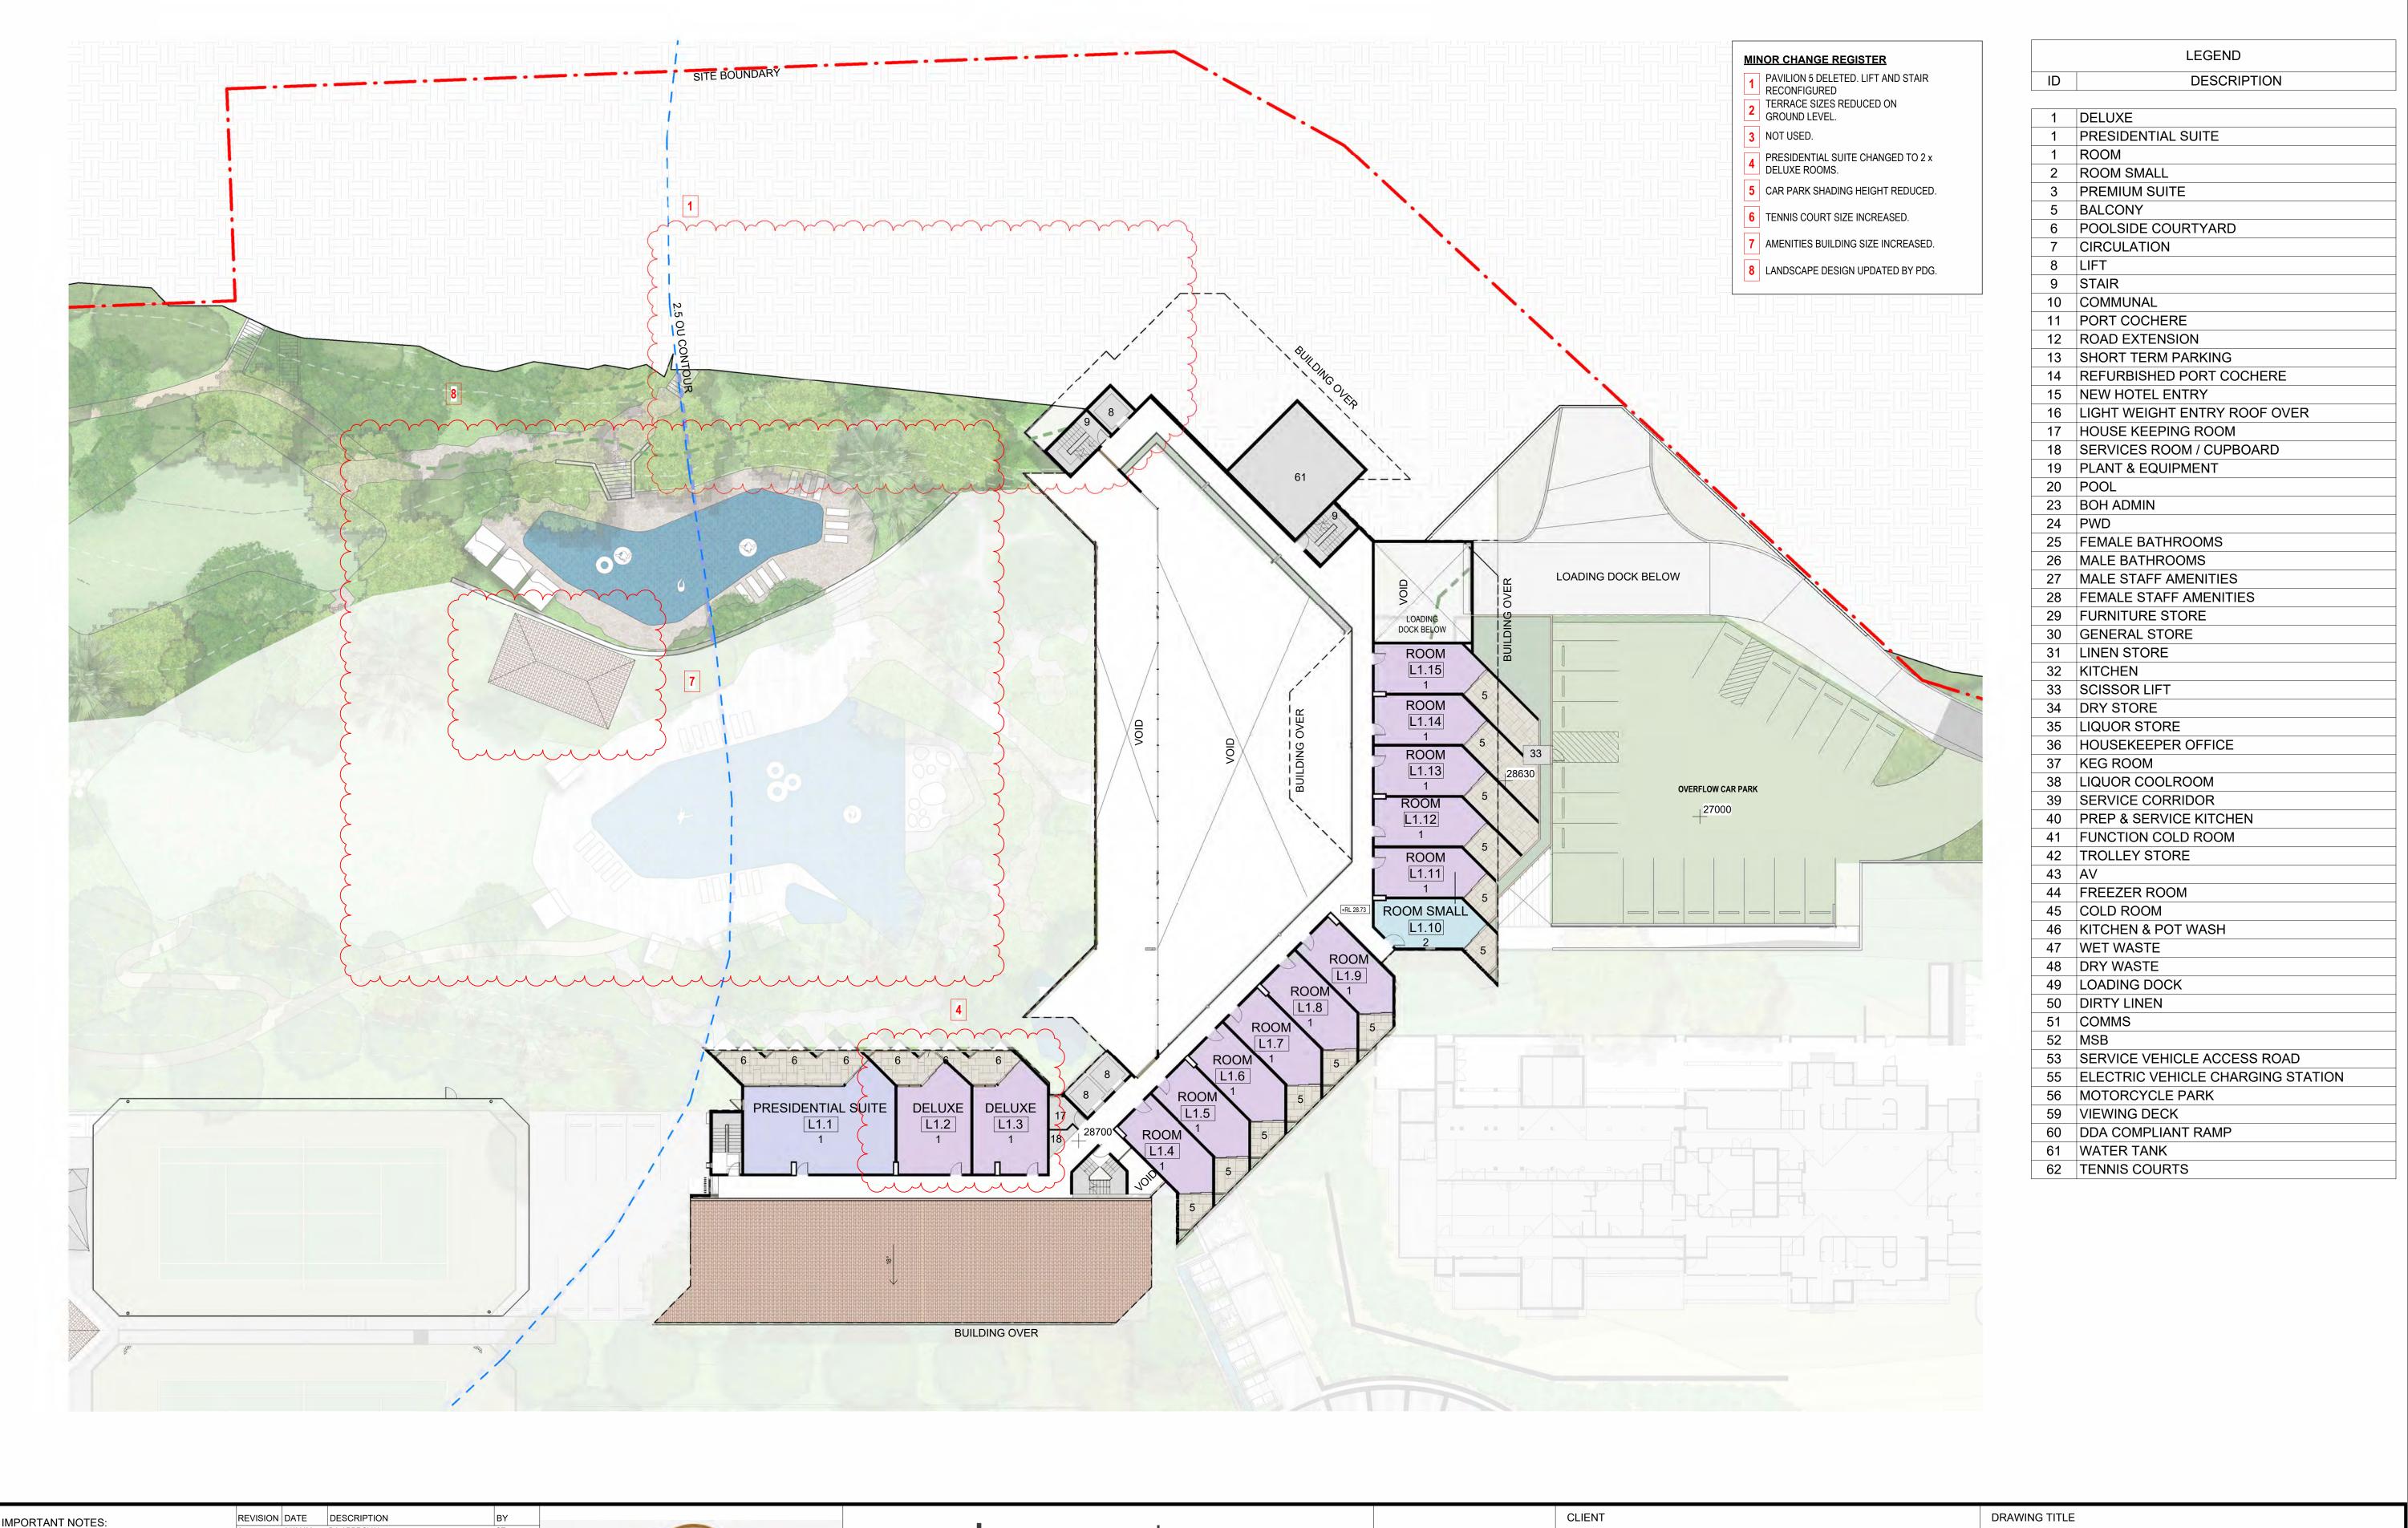

SITE BOUNDARY

### MINOR CHANGE REGISTER

- PAVILION 5 DELETED. LIFT AND STAIR RECONFIGURED
- TERRACE SIZES REDUCED ON GROUND LEVEL.
- 3 NOT USED.
- PRESIDENTIAL SUITE CHANGED TO 2 x DELUXE ROOMS.
- 5 CAR PARK SHADING HEIGHT REDUCED.
- 6 TENNIS COURT SIZE INCREASED.
- 7 AMENITIES BUILDING SIZE INCREASED.
- 8 LANDSCAPE DESIGN UPDATED BY PDG.

**BUILDING OVER** 

| ID       | DESCRIPTION                             |
|----------|-----------------------------------------|
| ID       | DESCRIPTION                             |
| 1        | DELUXE                                  |
| 1        | PRESIDENTIAL SUITE                      |
| 1        | ROOM                                    |
| 2        | ROOM SMALL                              |
| 3        | PREMIUM SUITE                           |
| 5        | BALCONY                                 |
| 6        | POOLSIDE COURTYARD                      |
| 7        | CIRCULATION                             |
| 8        | LIFT                                    |
| 9        | STAIR                                   |
| 10       | COMMUNAL                                |
| 11       | PORT COCHERE                            |
| 12       | ROAD EXTENSION                          |
| 13       | SHORT TERM PARKING                      |
| 14       | REFURBISHED PORT COCHERE                |
| 15       | NEW HOTEL ENTRY                         |
| 16       | LIGHT WEIGHT ENTRY ROOF OVER            |
| 17       | HOUSE KEEPING ROOM                      |
| 18       | SERVICES ROOM / CUPBOARD                |
| 19       | PLANT & EQUIPMENT                       |
| 20       | POOL                                    |
| 23       | BOH ADMIN                               |
| 24       | PWD                                     |
| 25       | FEMALE BATHROOMS                        |
| 26       | MALE BATHROOMS                          |
| 27       | MALE STAFF AMENITIES                    |
| 28       | FEMALE STAFF AMENITIES                  |
| 29       | FURNITURE STORE                         |
| 30       | GENERAL STORE                           |
| 31       | LINEN STORE                             |
| 32       | KITCHEN                                 |
| 33       | SCISSOR LIFT                            |
| 34       | DRY STORE                               |
| 35       | LIQUOR STORE                            |
| 36       | HOUSEKEEPER OFFICE                      |
| 37       | KEG ROOM                                |
| 38       | LIQUOR COOLROOM                         |
| 39<br>40 | SERVICE CORRIDOR PREP & SERVICE KITCHEN |
|          |                                         |
| 41       | FUNCTION COLD ROOM TROLLEY STORE        |
| 42       | AV                                      |
| 43       | FREEZER ROOM                            |
| 45       | COLD ROOM                               |
| 46       | KITCHEN & POT WASH                      |
| 47       | WET WASTE                               |
| 48       | DRY WASTE                               |
| 49       | LOADING DOCK                            |
| 50       | DIRTY LINEN                             |
| 51       | COMMS                                   |
| 52       | MSB                                     |
| 53       | SERVICE VEHICLE ACCESS ROAD             |
| 55       | ELECTRIC VEHICLE CHARGING STATION       |
| 56       | MOTORCYCLE PARK                         |
| 59       | VIEWING DECK                            |
| 60       | DDA COMPLIANT RAMP                      |
| 61       | WATER TANK                              |
| 62       | TENNIS COURTS                           |
|          | 1                                       |