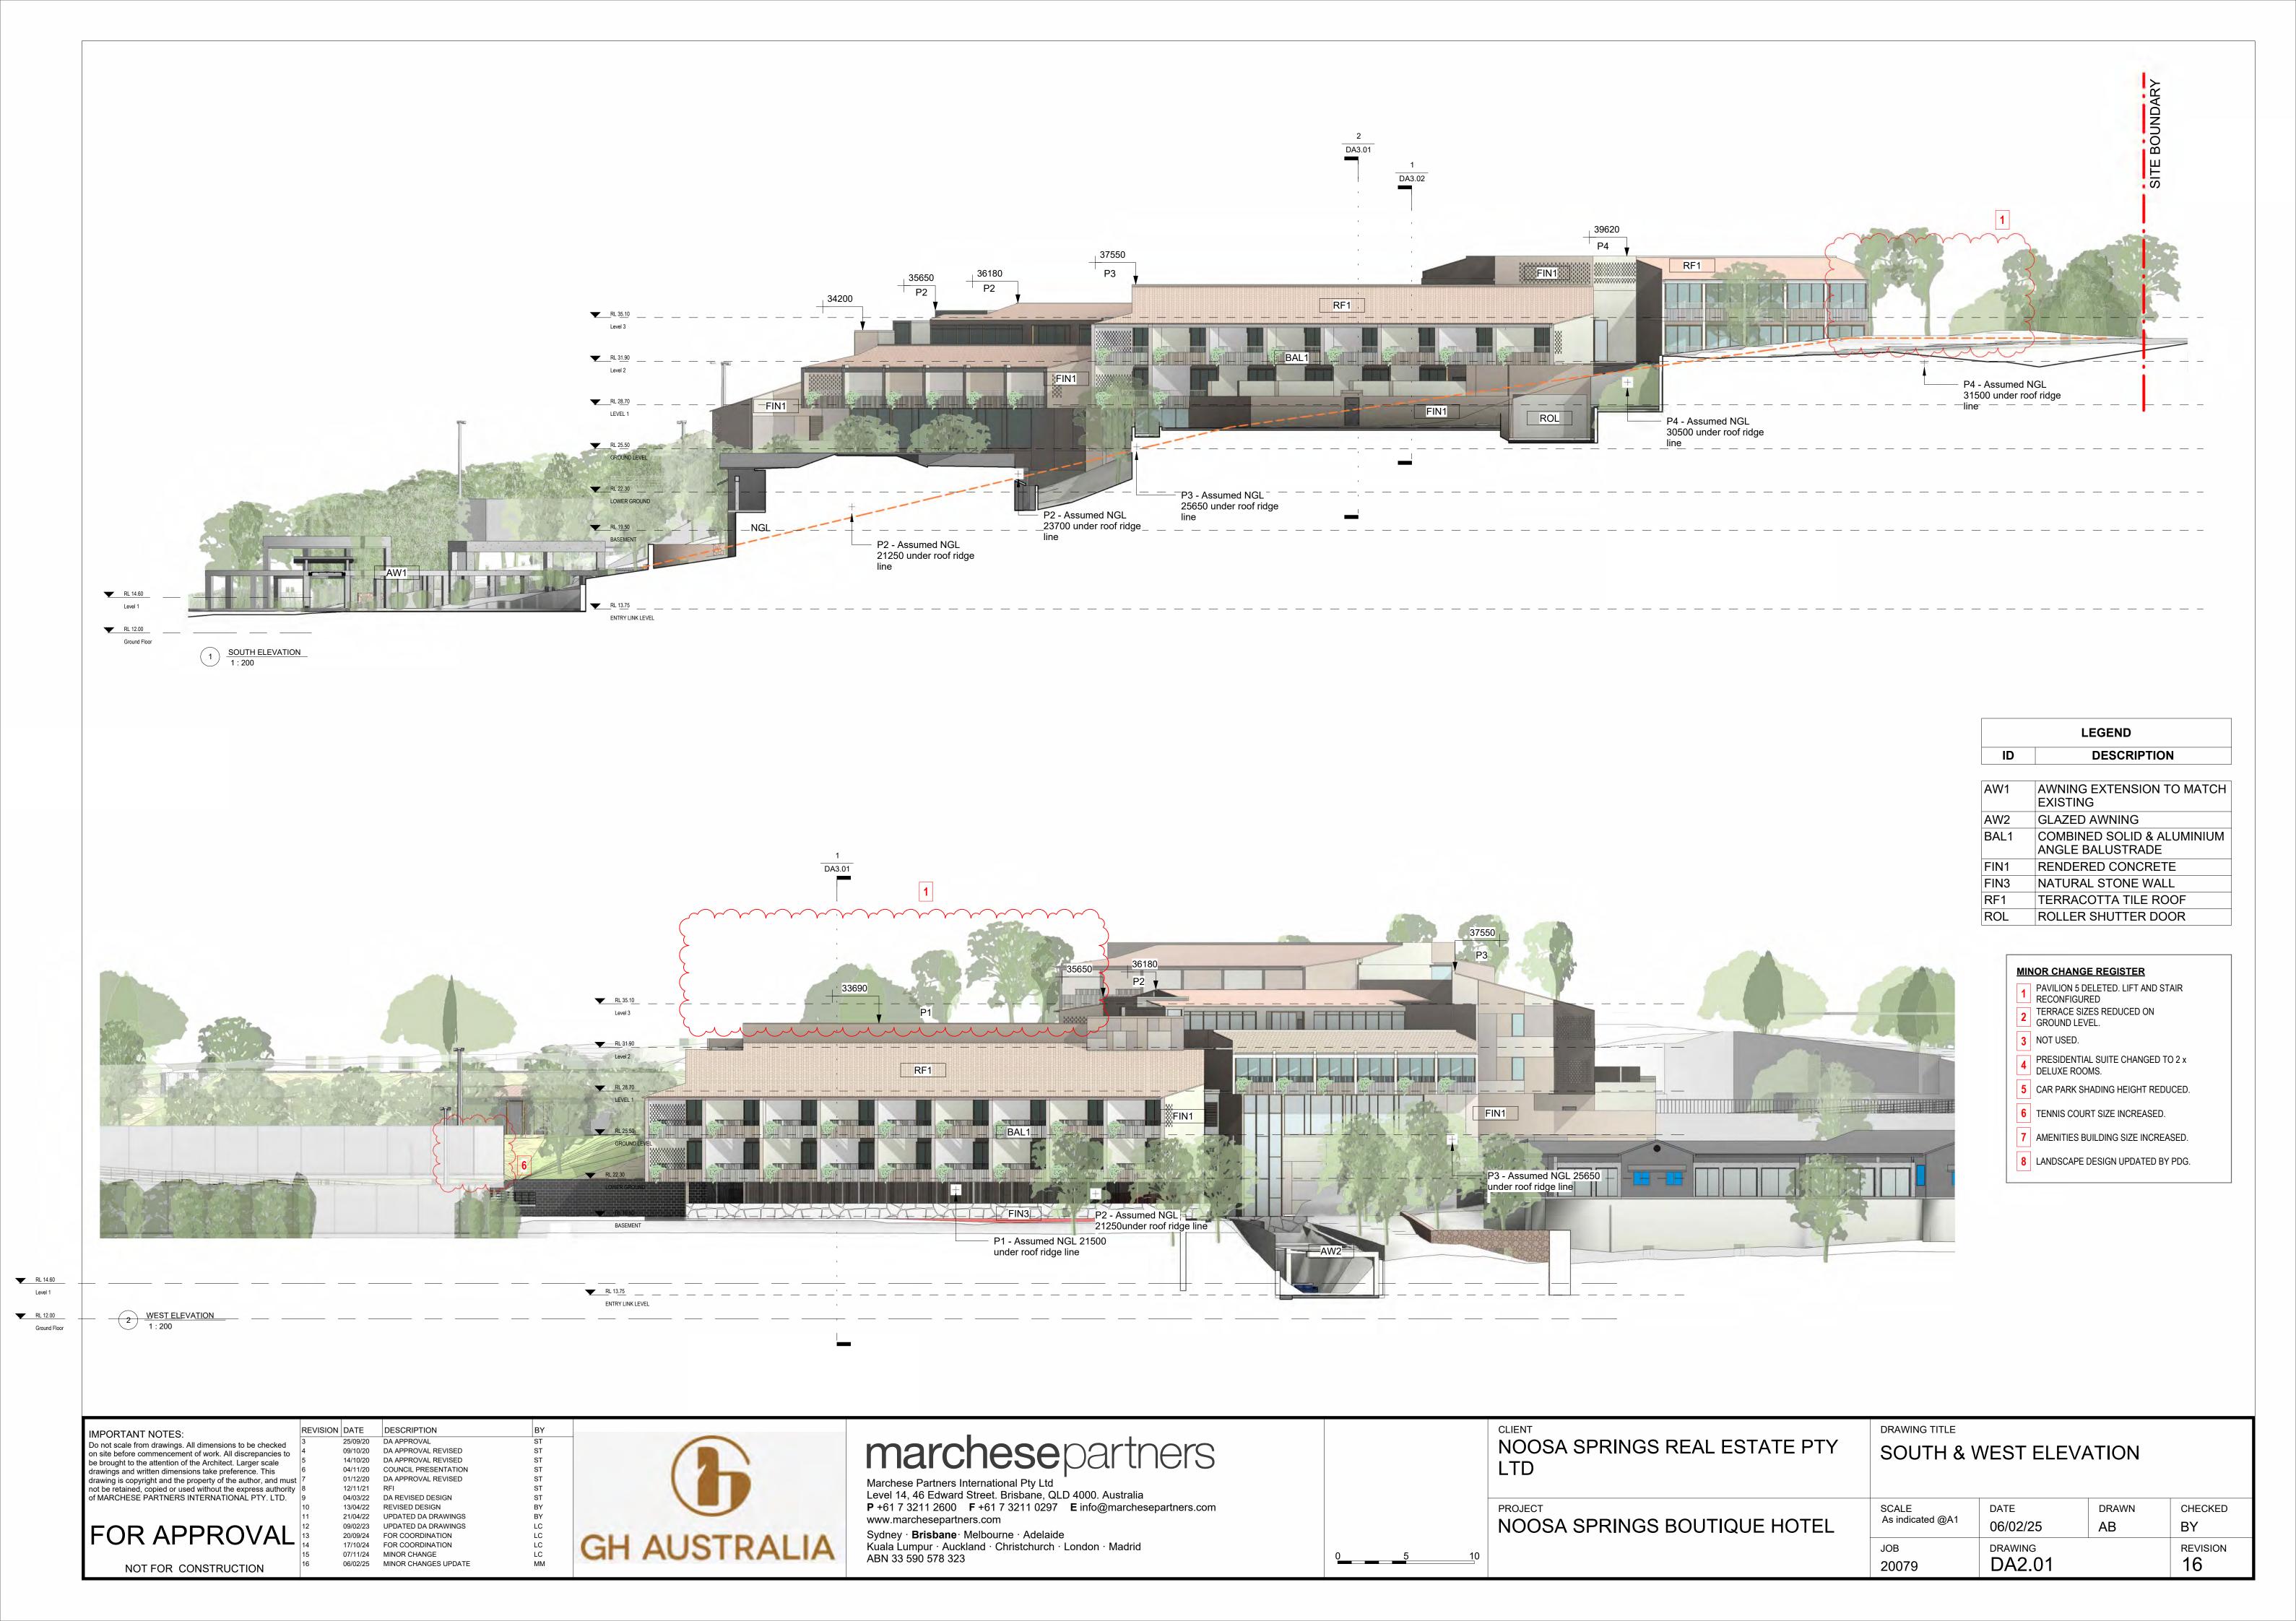

### MINOR CHANGE REGISTER

- PAVILION 5 DELETED. LIFT AND STAIR RECONFIGURED
- TERRACE SIZES REDUCED ON GROUND LEVEL.
- 3 NOT USED.
- PRESIDENTIAL SUITE CHANGED TO 2 x DELUXE ROOMS.
- 5 CAR PARK SHADING HEIGHT REDUCED.
- 6 TENNIS COURT SIZE INCREASED.
- 7 AMENITIES BUILDING SIZE INCREASED.
- 8 LANDSCAPE DESIGN UPDATED BY PDG.

LEGEND

| IMPORTANT NOTES:                                              | REVISION | DATE     | DESCRIPT   |
|---------------------------------------------------------------|----------|----------|------------|
| Do not scale from drawings. All dimensions to be checked      | 3        | 25/09/20 | DA APPROV  |
| on site before commencement of work. All discrepancies to     | 4        | 09/10/20 | DA APPROV  |
| be brought to the attention of the Architect. Larger scale    | 5        | 14/10/20 | DA APPROV  |
| drawings and written dimensions take preference. This         | 6        | 04/11/20 | COUNCIL PI |
| drawing is copyright and the property of the author, and must | 7        | 01/12/20 | DA APPROV  |
| not be retained, copied or used without the express authority | 8        | 12/11/21 | RFI        |
| of MARCHESE PARTNERS INTERNATIONAL PTY. LTD.                  | 9        | 04/03/22 | DA REVISEI |
|                                                               | 10       | 13/04/22 | REVISED DE |
|                                                               | 11       | 09/02/23 | UPDATED D  |
|                                                               | 12       | 13/09/24 | FOR COORI  |
| FOR APPROVAL                                                  | 13       | 20/09/24 | FOR COORI  |
|                                                               | 14       | 17/10/24 | FOR COORI  |

NOT FOR CONSTRUCTION

OVAL REVISED OVAL REVISED PRESENTATION OVAL REVISED ED DESIGN DA DRAWINGS RDINATION 20/09/24 FOR COORDINATION 17/10/24 FOR COORDINATION **GH AUSTRALIA** 07/11/24 MINOR CHANGE 06/02/25 MINOR CHANGES UPDATE