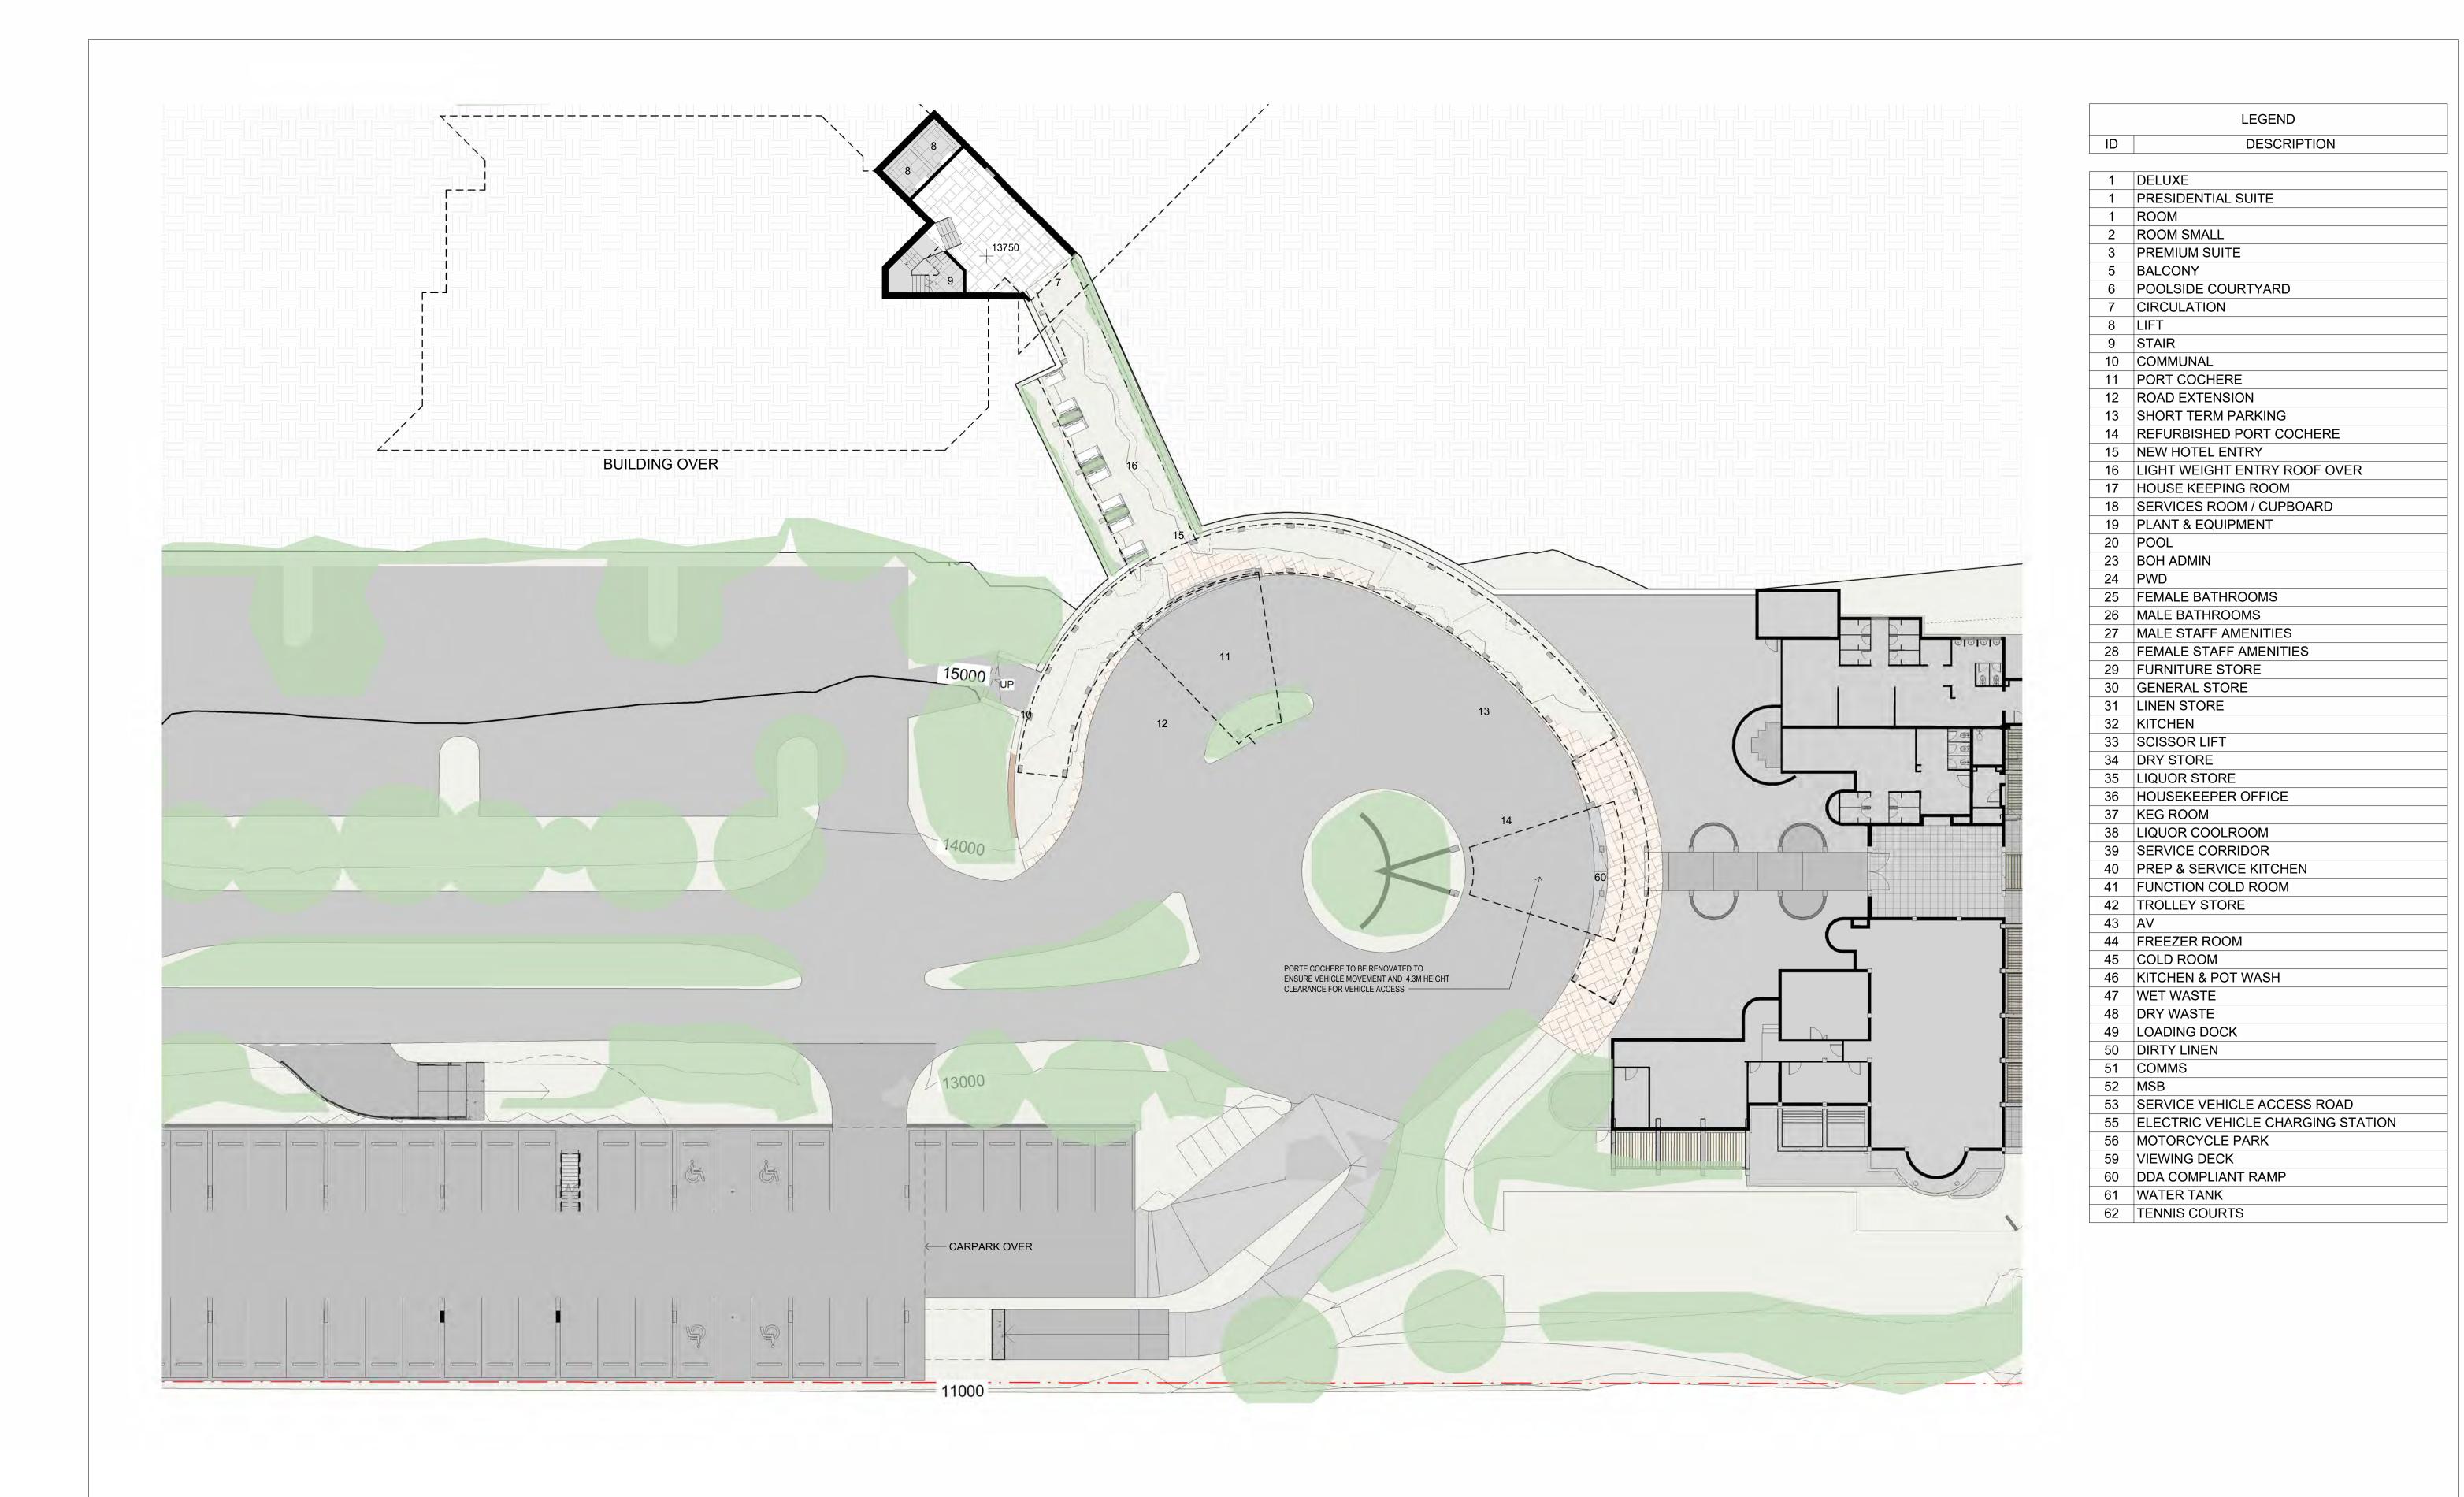

**BUILDING OVER** 

| ID       | DESCRIPTION                             |
|----------|-----------------------------------------|
| ID       | DESCRIPTION                             |
| 1        | DELUXE                                  |
| 1        | PRESIDENTIAL SUITE                      |
| 1        | ROOM                                    |
| 2        | ROOM SMALL                              |
| 3        | PREMIUM SUITE                           |
| 5        | BALCONY                                 |
| 6        | POOLSIDE COURTYARD                      |
| 7        | CIRCULATION                             |
| 8        | LIFT                                    |
| 9        | STAIR                                   |
| 10       | COMMUNAL                                |
| 11       | PORT COCHERE                            |
| 12       | ROAD EXTENSION                          |
| 13       | SHORT TERM PARKING                      |
| 14       | REFURBISHED PORT COCHERE                |
| 15       | NEW HOTEL ENTRY                         |
| 16       | LIGHT WEIGHT ENTRY ROOF OVER            |
| 17       | HOUSE KEEPING ROOM                      |
| 18       | SERVICES ROOM / CUPBOARD                |
| 19       | PLANT & EQUIPMENT                       |
| 20       | POOL                                    |
| 23       | BOH ADMIN                               |
| 24       | PWD                                     |
| 25       | FEMALE BATHROOMS                        |
| 26       | MALE BATHROOMS                          |
| 27       | MALE STAFF AMENITIES                    |
| 28       | FEMALE STAFF AMENITIES                  |
| 29       | FURNITURE STORE                         |
| 30       | GENERAL STORE                           |
| 31       | LINEN STORE                             |
| 32       | KITCHEN                                 |
| 33       | SCISSOR LIFT                            |
| 34       | DRY STORE                               |
| 35       | LIQUOR STORE                            |
| 36       | HOUSEKEEPER OFFICE                      |
| 37       | KEG ROOM                                |
| 38       | LIQUOR COOLROOM                         |
| 39<br>40 | SERVICE CORRIDOR PREP & SERVICE KITCHEN |
|          |                                         |
| 41       | FUNCTION COLD ROOM TROLLEY STORE        |
| 42       | AV                                      |
| 43       | FREEZER ROOM                            |
| 45       | COLD ROOM                               |
| 46       | KITCHEN & POT WASH                      |
| 47       | WET WASTE                               |
| 48       | DRY WASTE                               |
| 49       | LOADING DOCK                            |
| 50       | DIRTY LINEN                             |
| 51       | COMMS                                   |
| 52       | MSB                                     |
| 53       | SERVICE VEHICLE ACCESS ROAD             |
| 55       | ELECTRIC VEHICLE CHARGING STATION       |
| 56       | MOTORCYCLE PARK                         |
| 59       | VIEWING DECK                            |
| 60       | DDA COMPLIANT RAMP                      |
| 61       | WATER TANK                              |
| 62       | TENNIS COURTS                           |
|          | 1                                       |

RAISED TENNIS COURT. CARPARKING UNDER

21000

FIRE HYDRANT PUMP ROOM

HOT WATER PLANT LOCATION