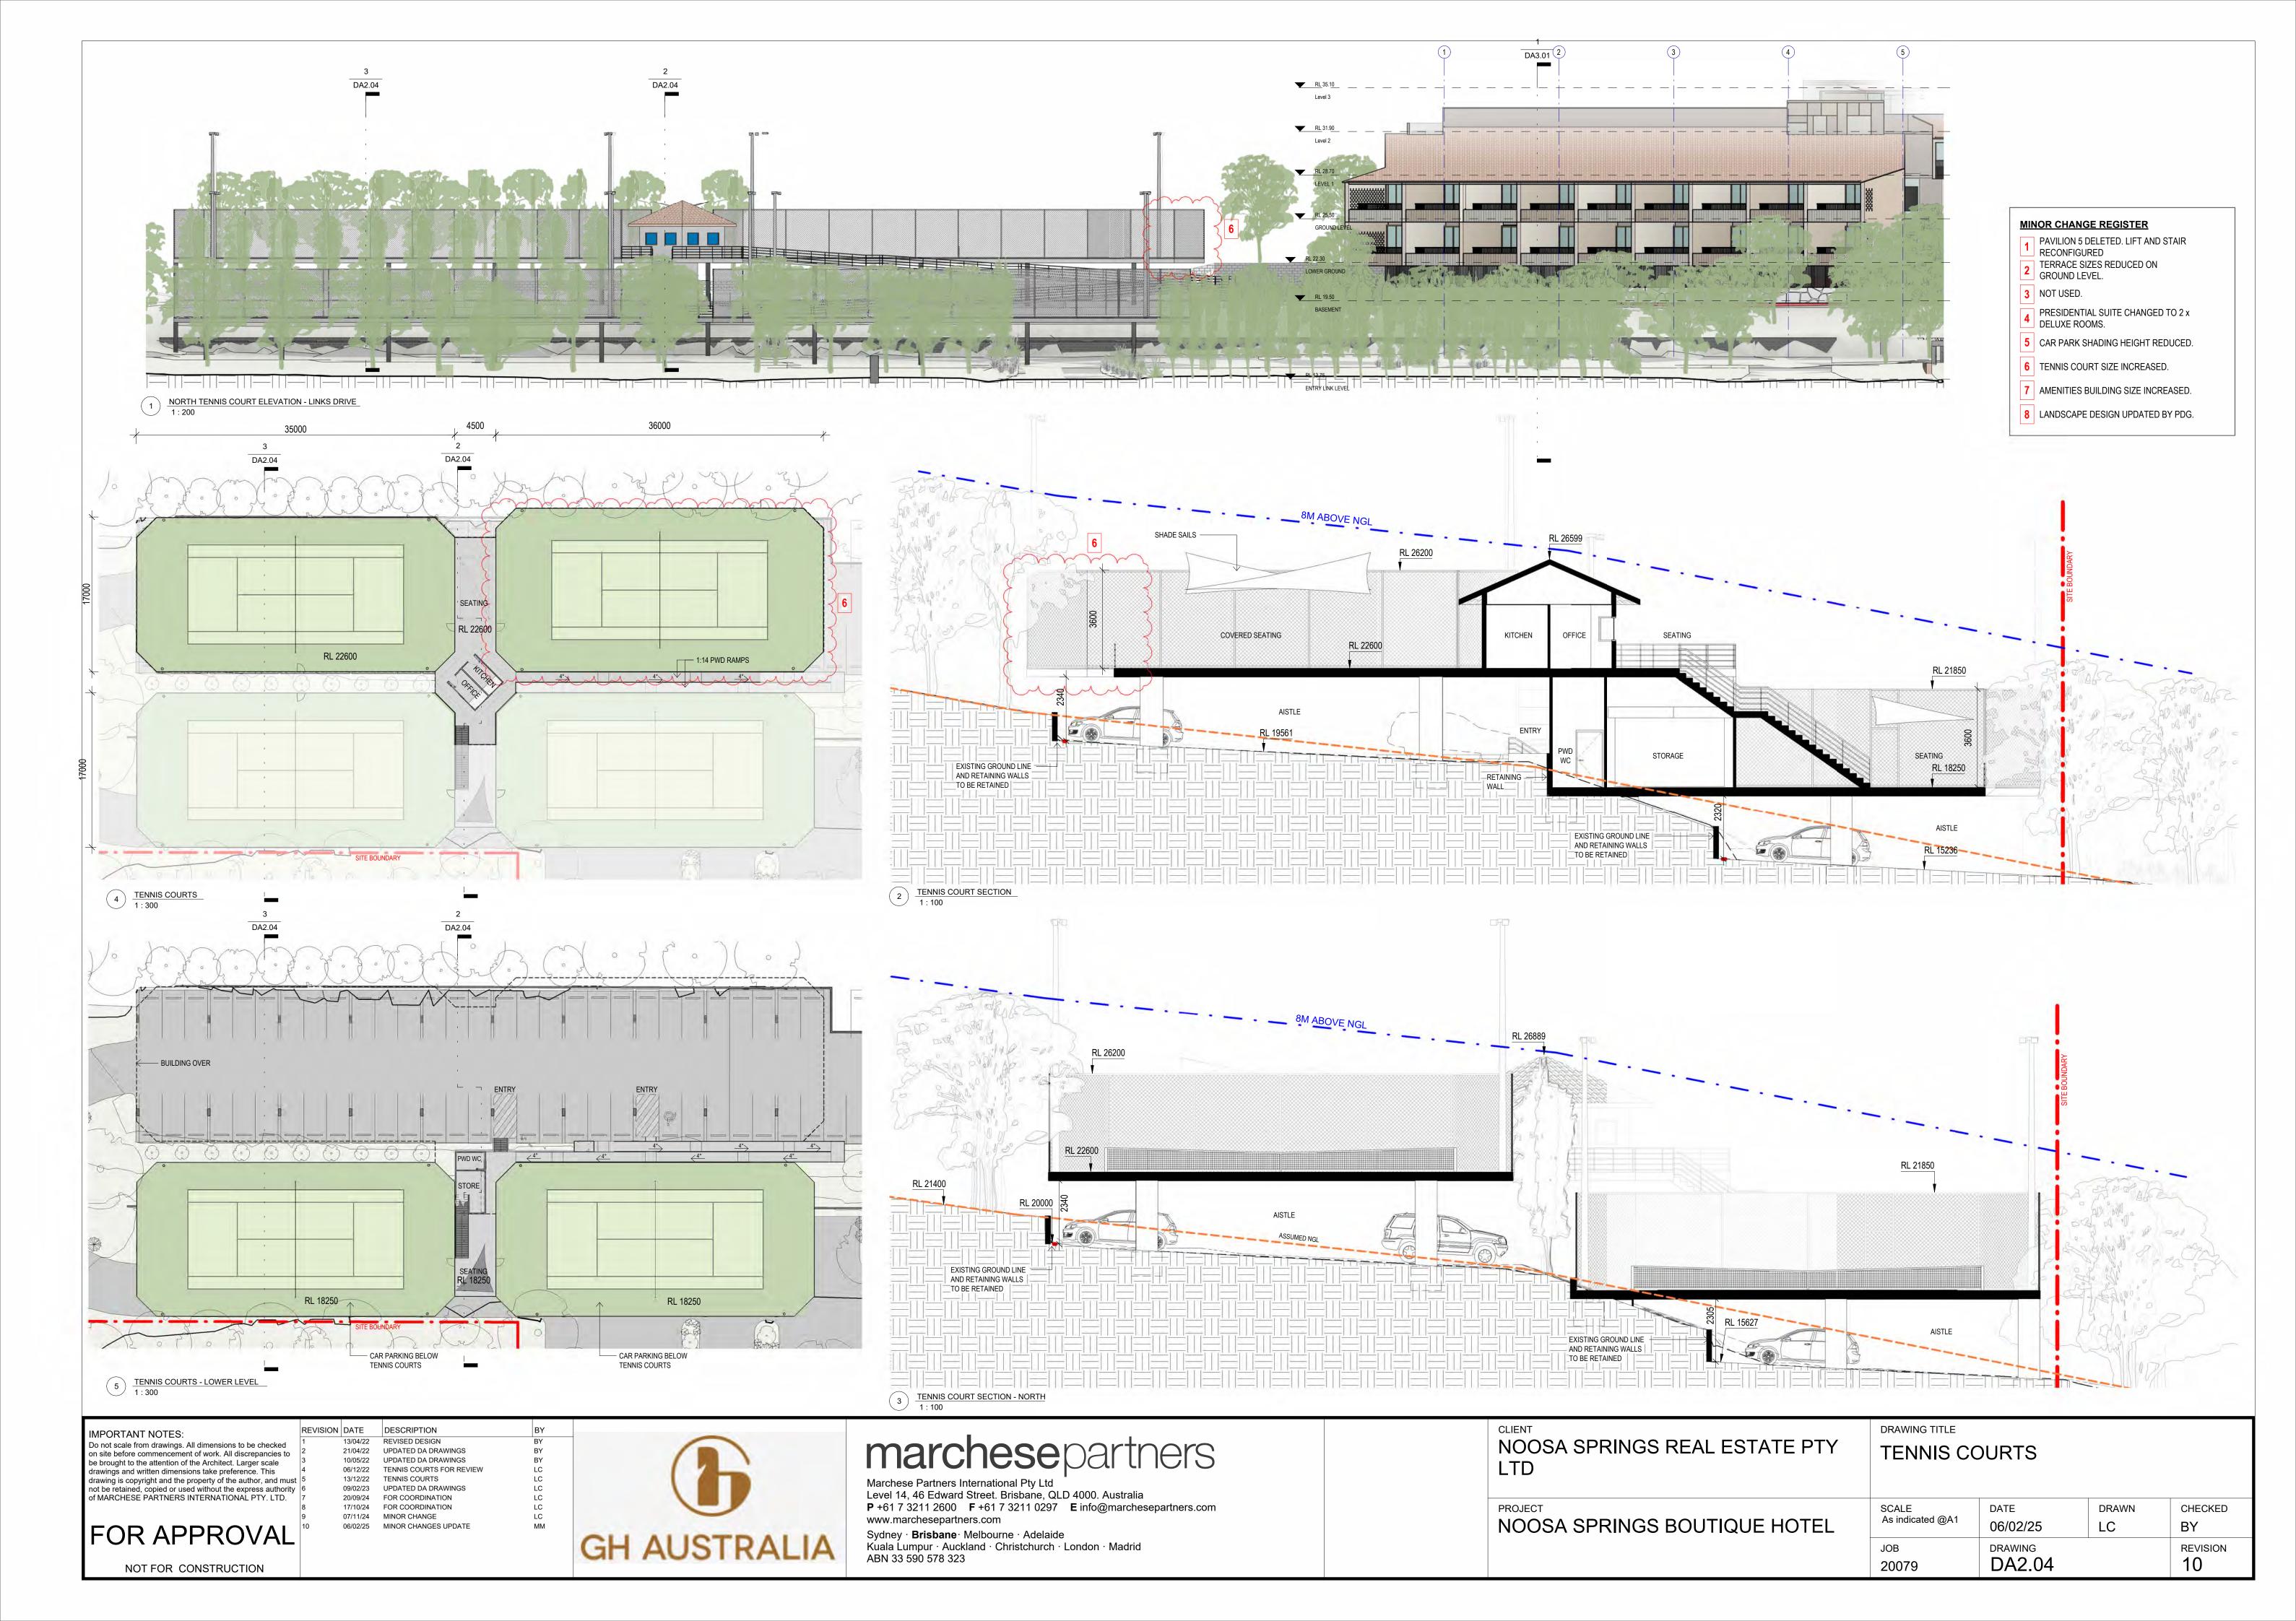

### MINOR CHANGE REGISTER

- PAVILION 5 DELETED. LIFT AND STAIR RECONFIGURED
- TERRACE SIZES REDUCED ON GROUND LEVEL.
- 3 NOT USED.
- PRESIDENTIAL SUITE CHANGED TO 2 x DELUXE ROOMS.
- 5 CAR PARK SHADING HEIGHT REDUCED.
- 6 TENNIS COURT SIZE INCREASED.
- 7 AMENITIES BUILDING SIZE INCREASED.
- 8 LANDSCAPE DESIGN UPDATED BY PDG.