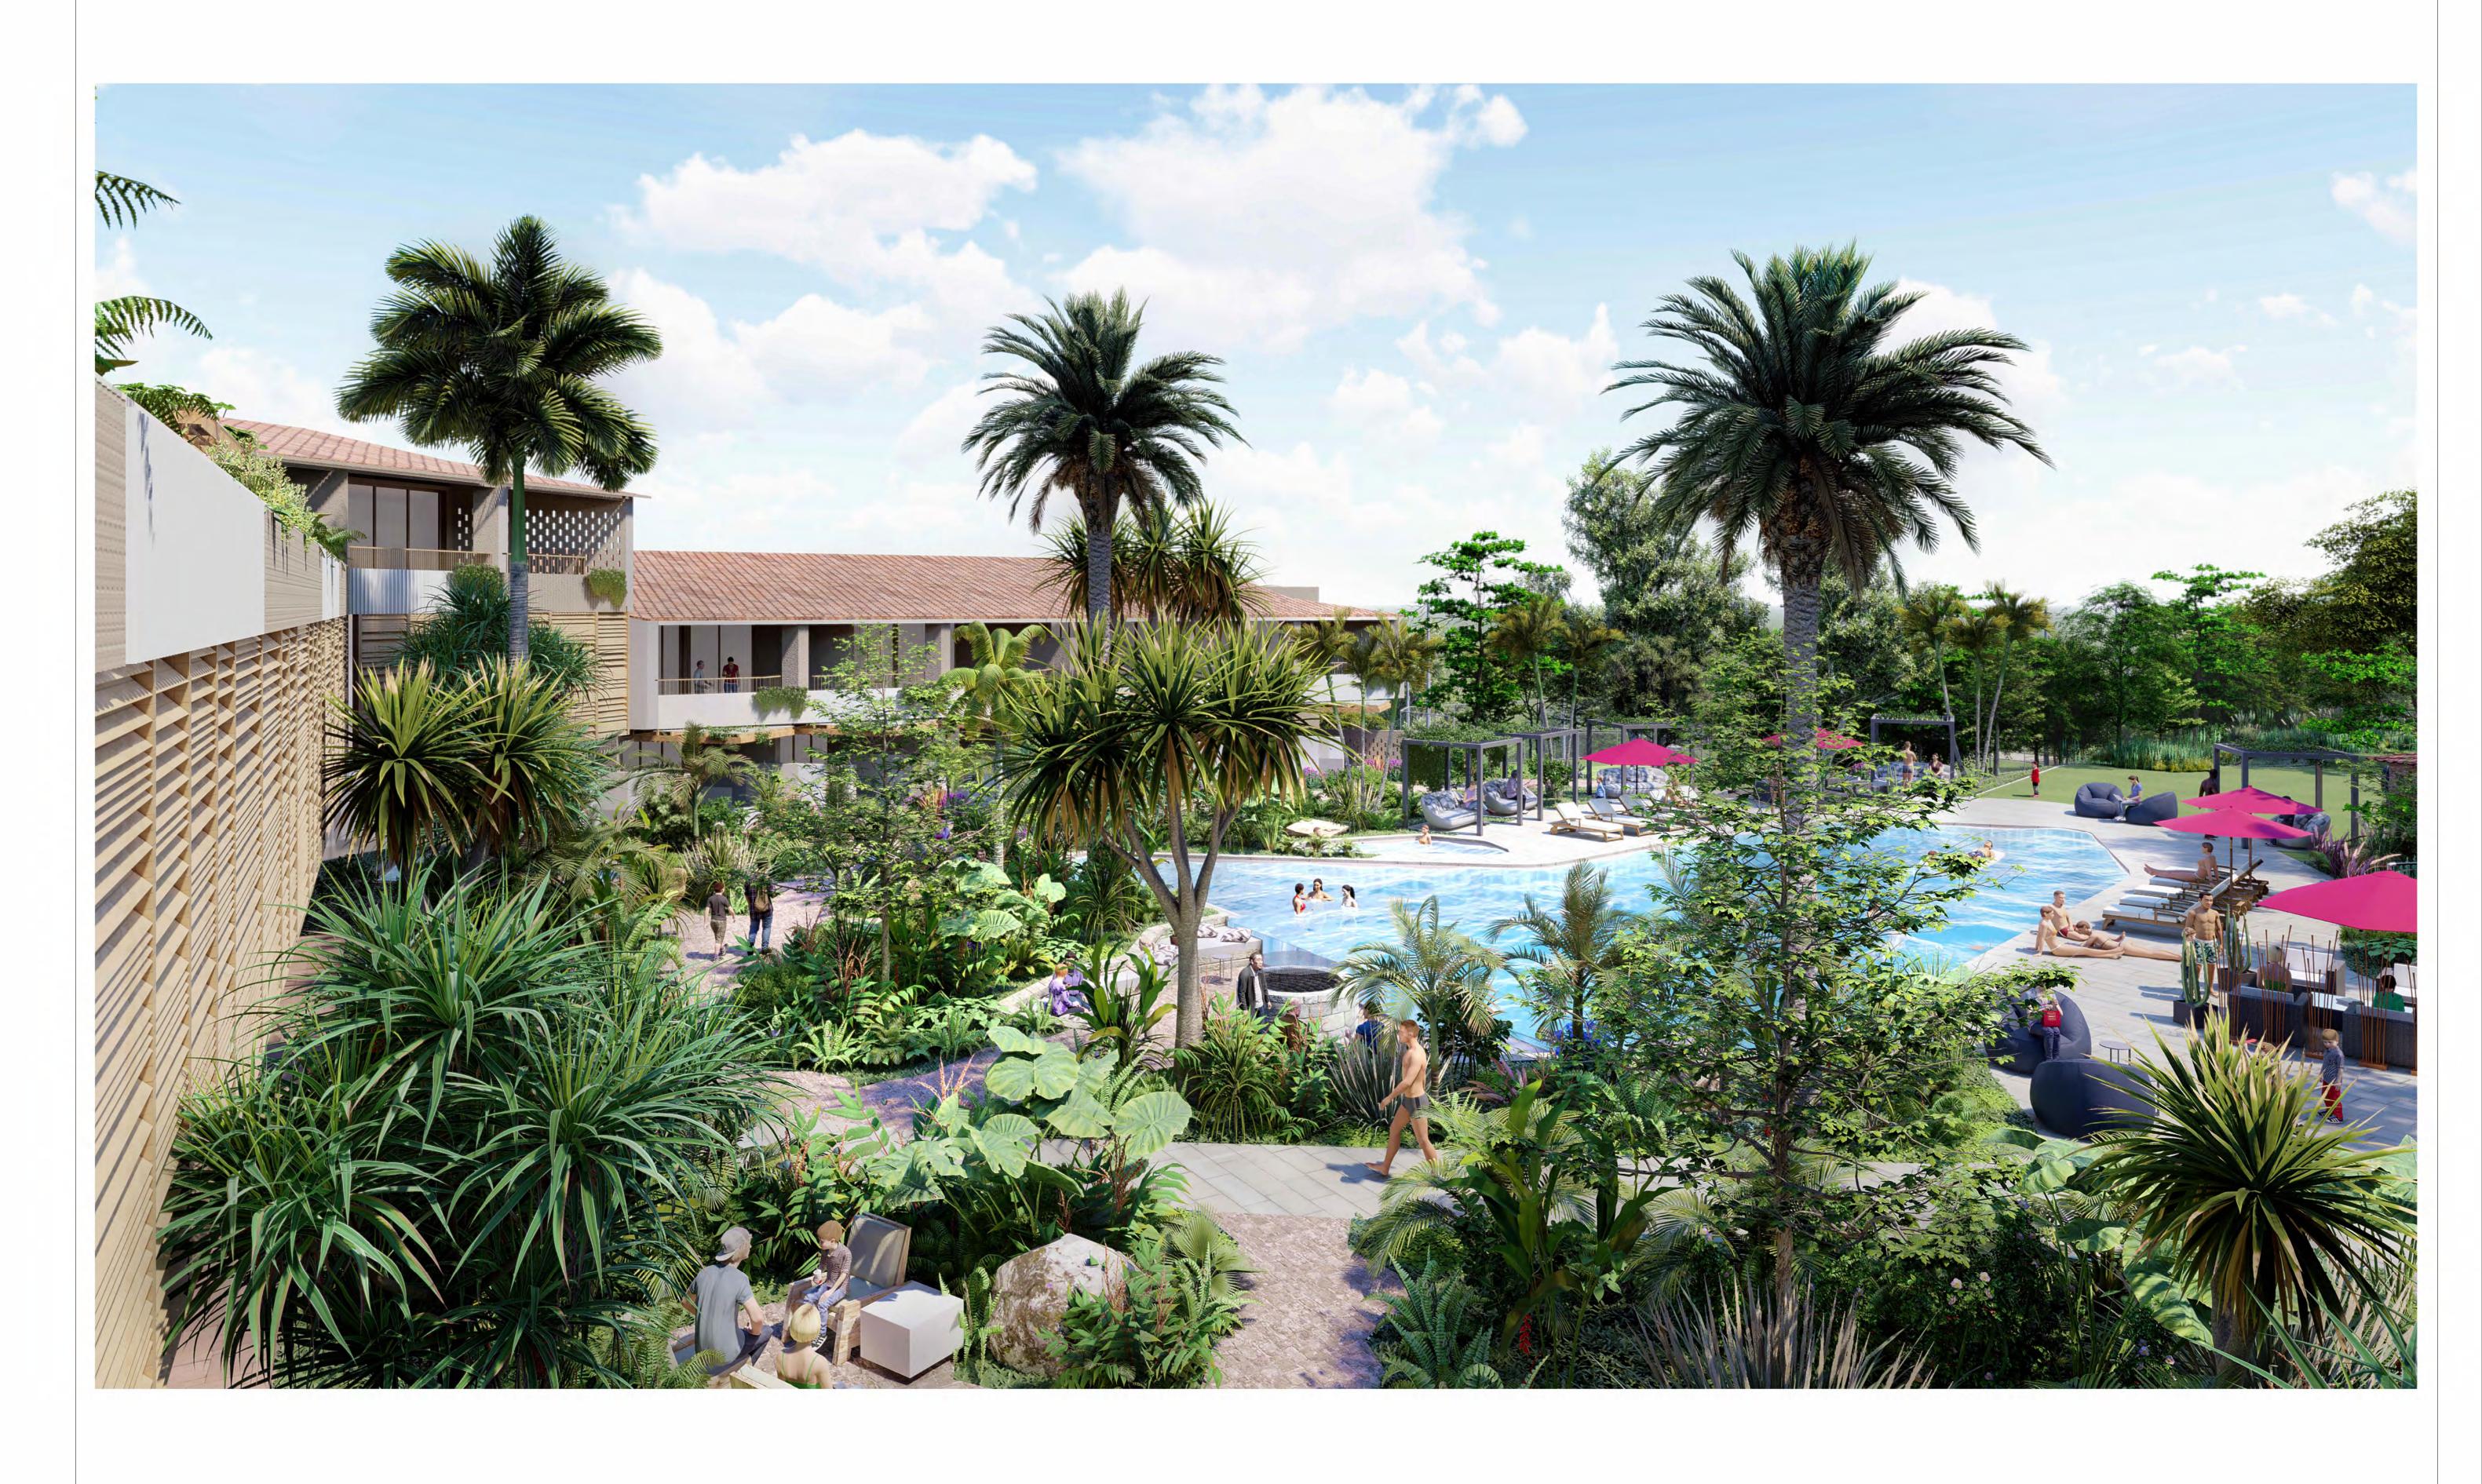

DRAWING TITLE 3D VIEW - POOL VIEW 1

| SCALE        | DATE           | DRAWN | CHECKED     |
|--------------|----------------|-------|-------------|
|              | 06/02/25       | BY    | ST          |
| ЈОВ<br>20079 | DRAWING DA4.06 |       | REVISION 11 |