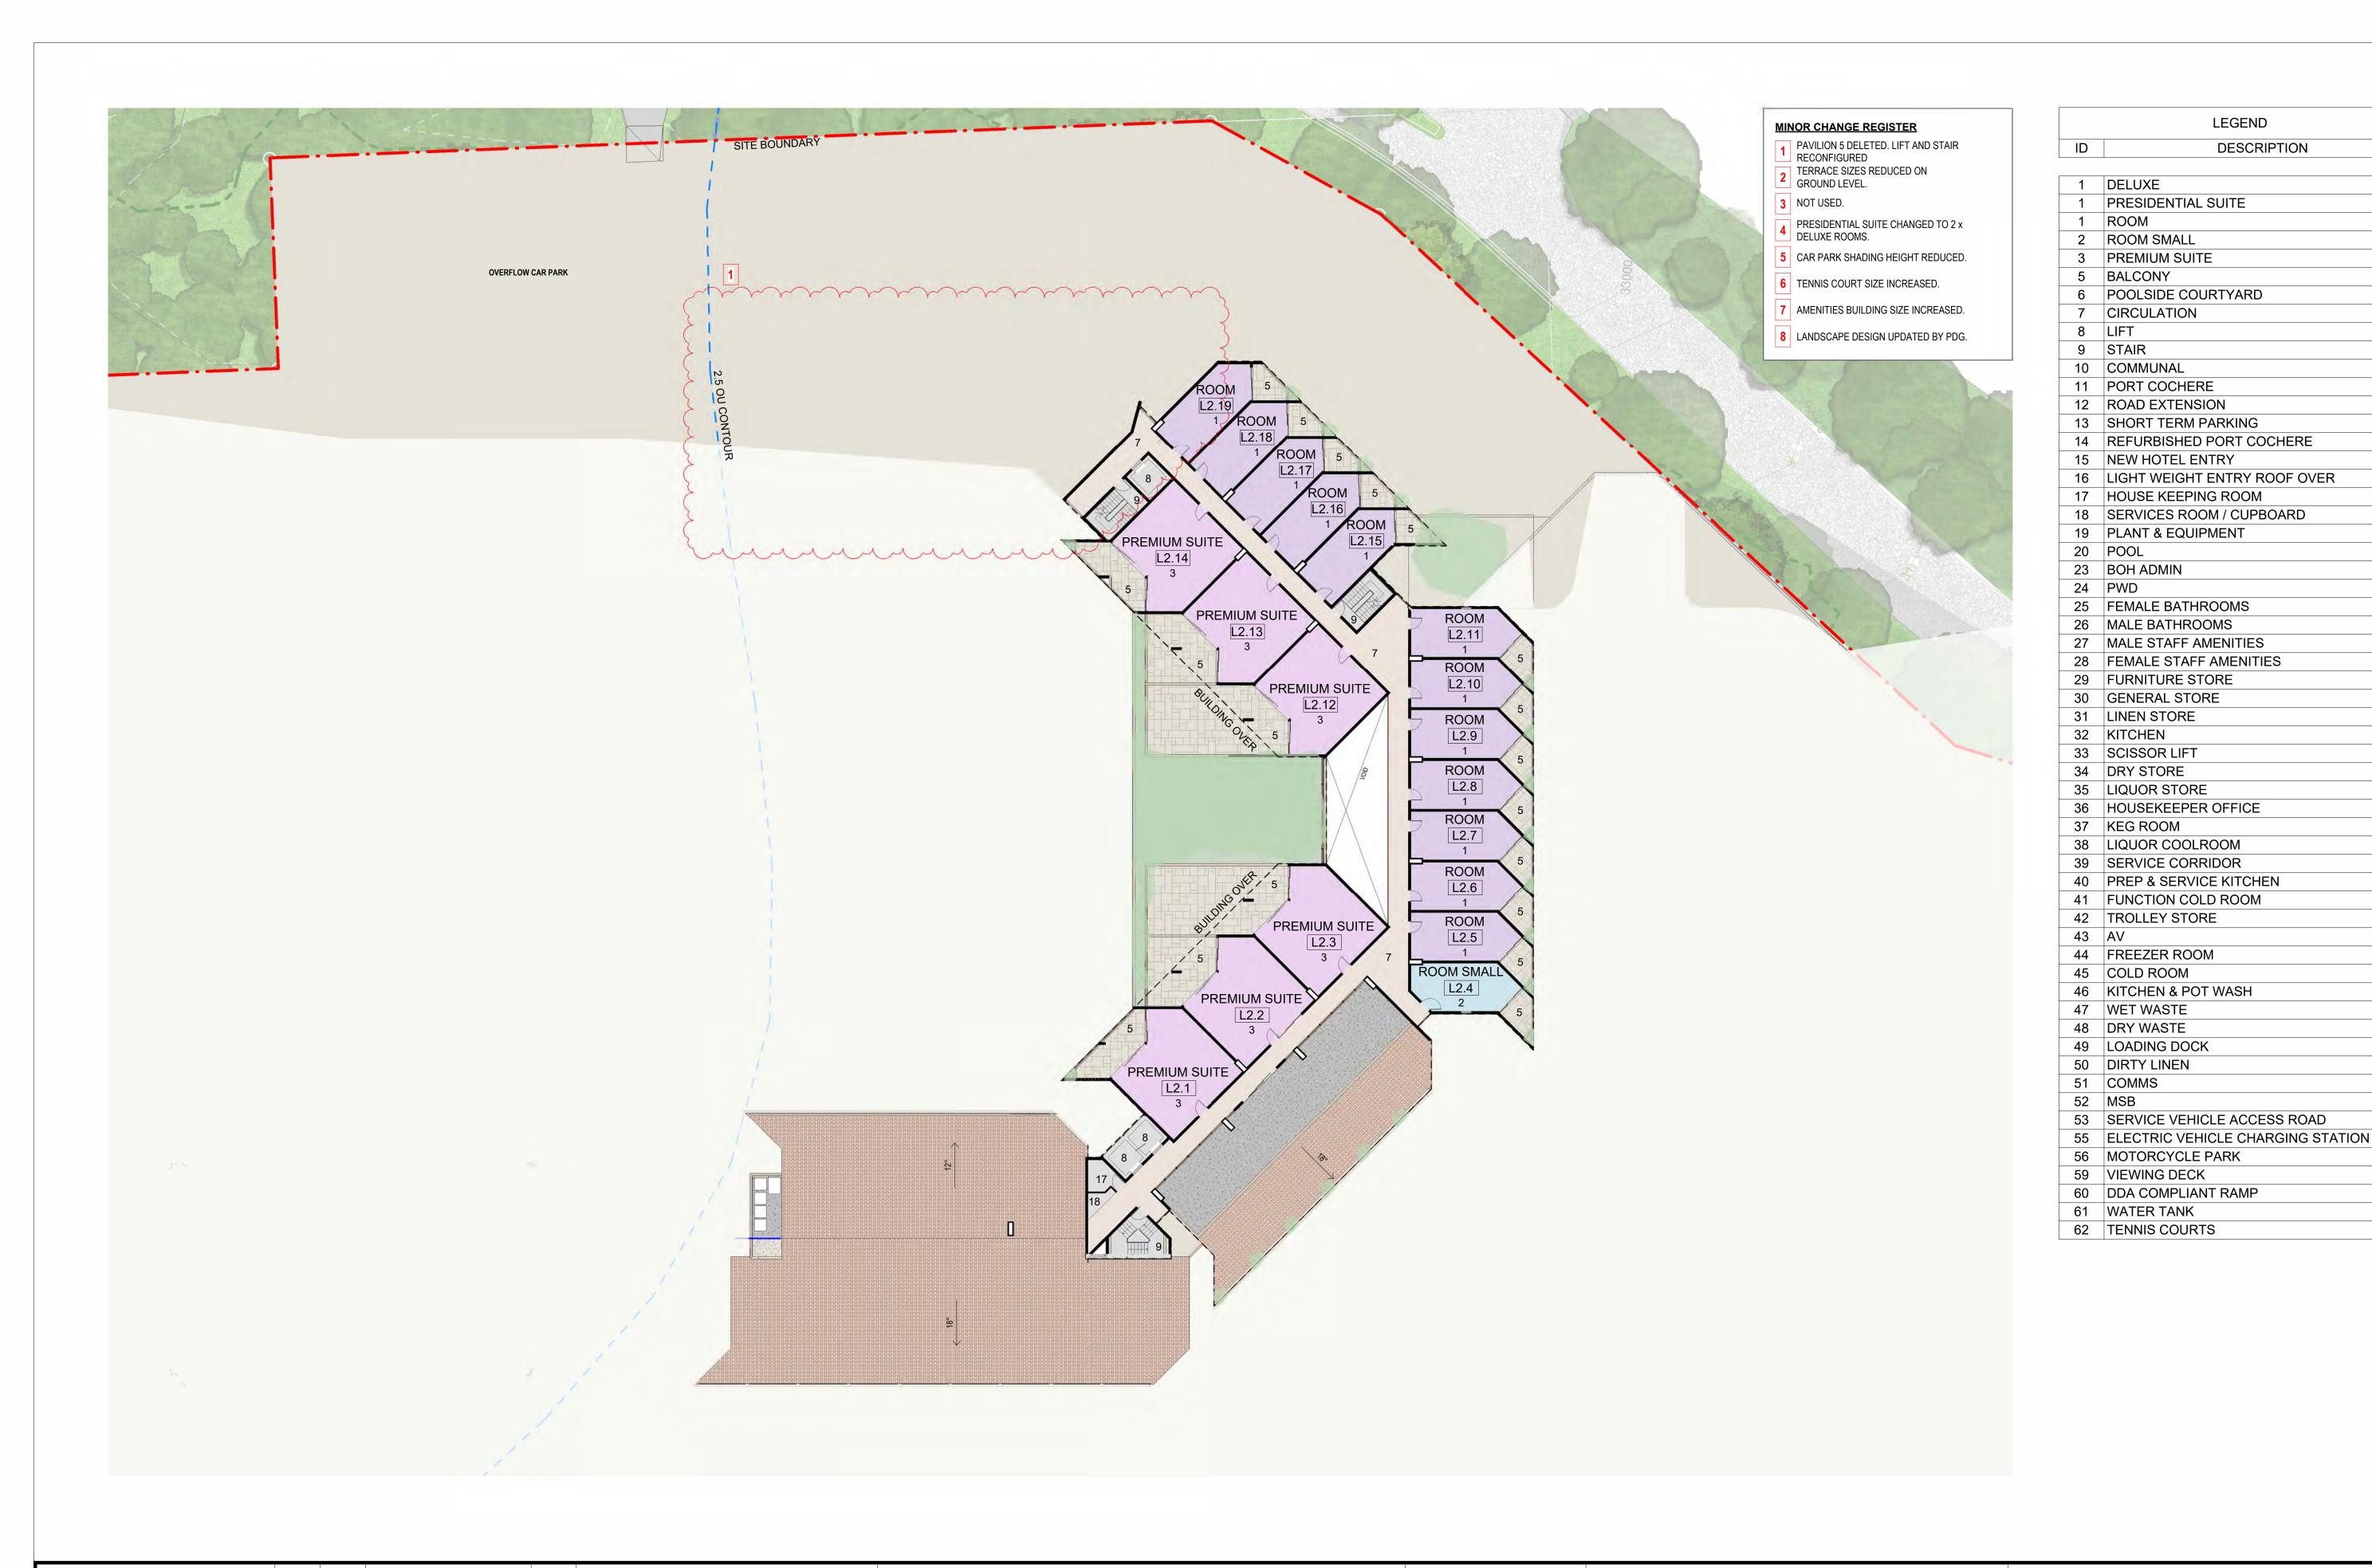

### MINOR CHANGE REGISTER

- PAVILION 5 DELETED. LIFT AND STAIR RECONFIGURED
- TERRACE SIZES REDUCED ON GROUND LEVEL.
- 3 NOT USED.
- PRESIDENTIAL SUITE CHANGED TO 2 x DELUXE ROOMS.
- 5 CAR PARK SHADING HEIGHT REDUCED.
- 6 TENNIS COURT SIZE INCREASED.
- 7 AMENITIES BUILDING SIZE INCREASED.
- 8 LANDSCAPE DESIGN UPDATED BY PDG.