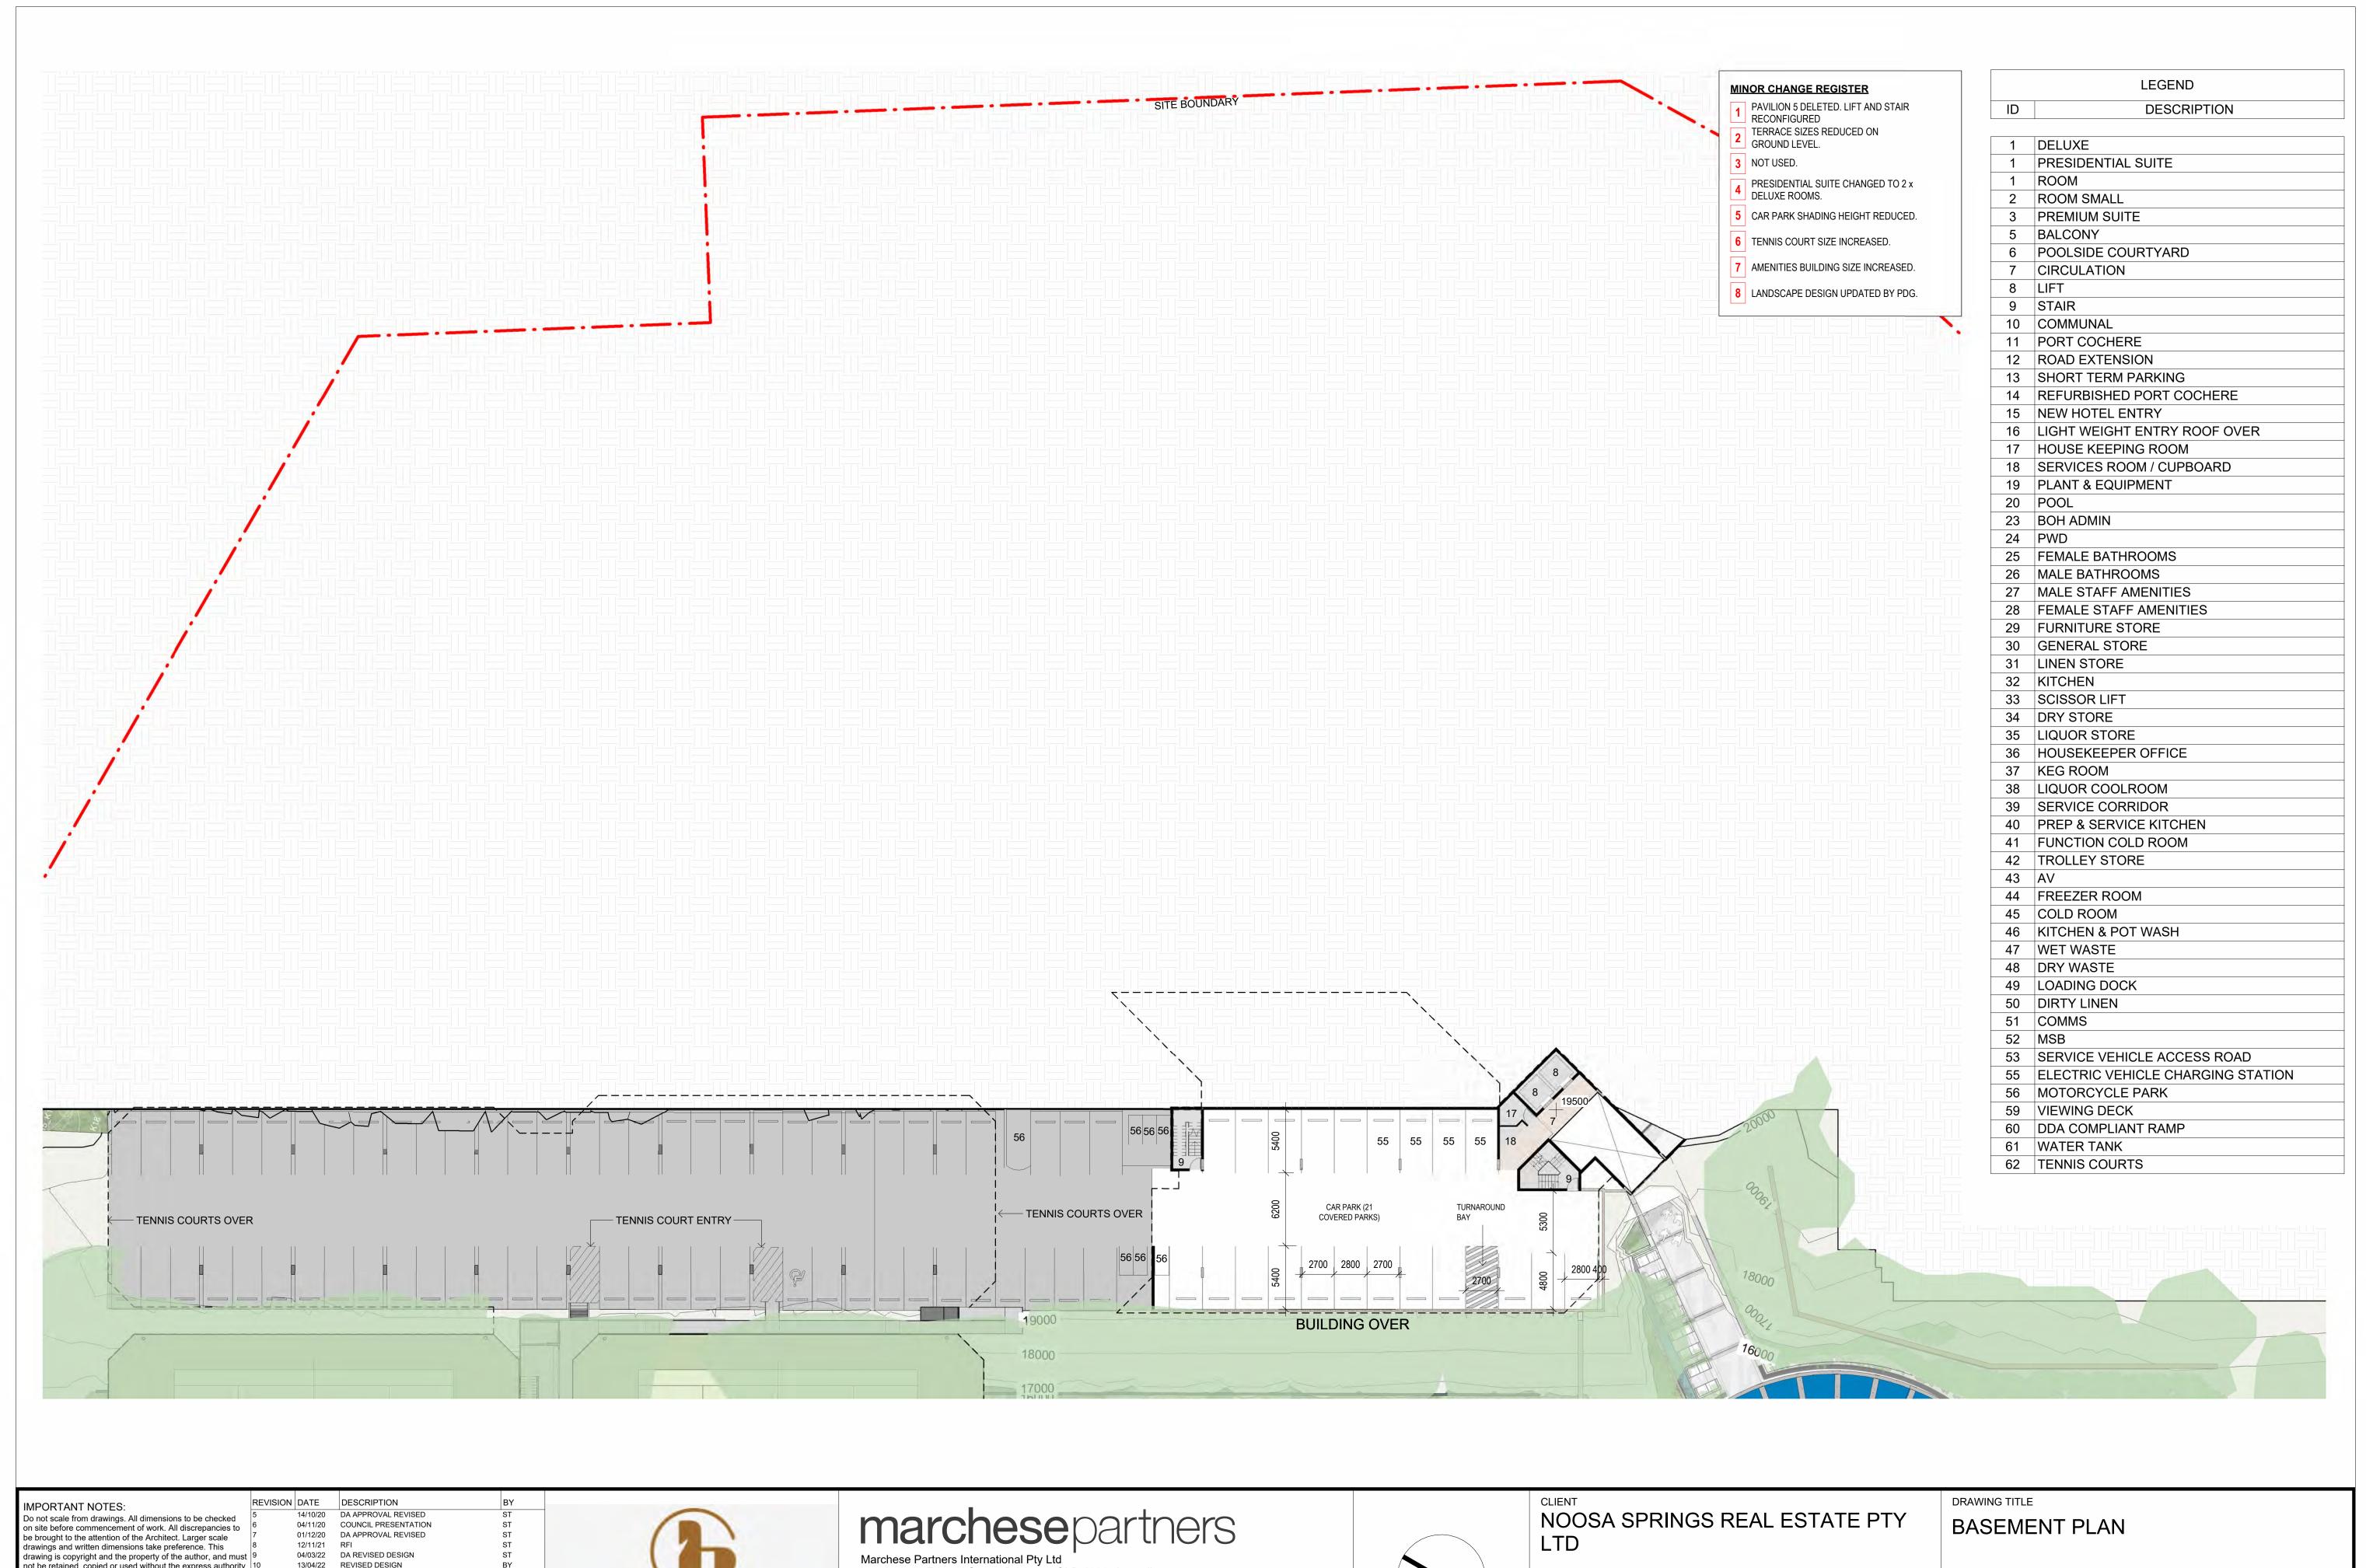

| NOOSA SPRINGS REAL ESTATE PTY<br>LTD |  |
|--------------------------------------|--|
| PROJECT                              |  |

| SEMENT PLAN |  |
|-------------|--|
|             |  |

| SCALE<br>1:250 @A1      | DATE<br>06/02/25 | DRAWN<br><b>AB</b> | CHECKED<br>BY |
|-------------------------|------------------|--------------------|---------------|
| <sub>ЈОВ</sub><br>20079 | DA1.02           |                    | REVISION 18   |

SITE BOUNDARY

### MINOR CHANGE REGISTER

- PAVILION 5 DELETED. LIFT AND STAIR RECONFIGURED
- TERRACE SIZES REDUCED ON GROUND LEVEL.
- 3 NOT USED.
- PRESIDENTIAL SUITE CHANGED TO 2 x DELUXE ROOMS.
- 5 CAR PARK SHADING HEIGHT REDUCED.
- 6 TENNIS COURT SIZE INCREASED.
- 7 AMENITIES BUILDING SIZE INCREASED.
- 8 LANDSCAPE DESIGN UPDATED BY PDG.

**BUILDING OVER** 

| ID       | DESCRIPTION                             |
|----------|-----------------------------------------|
| ID       | DESCRIPTION                             |
| 1        | DELUXE                                  |
| 1        | PRESIDENTIAL SUITE                      |
| 1        | ROOM                                    |
| 2        | ROOM SMALL                              |
| 3        | PREMIUM SUITE                           |
| 5        | BALCONY                                 |
| 6        | POOLSIDE COURTYARD                      |
| 7        | CIRCULATION                             |
| 8        | LIFT                                    |
| 9        | STAIR                                   |
| 10       | COMMUNAL                                |
| 11       | PORT COCHERE                            |
| 12       | ROAD EXTENSION                          |
| 13       | SHORT TERM PARKING                      |
| 14       | REFURBISHED PORT COCHERE                |
| 15       | NEW HOTEL ENTRY                         |
| 16       | LIGHT WEIGHT ENTRY ROOF OVER            |
| 17       | HOUSE KEEPING ROOM                      |
| 18       | SERVICES ROOM / CUPBOARD                |
| 19       | PLANT & EQUIPMENT                       |
| 20       | POOL                                    |
| 23       | BOH ADMIN                               |
| 24       | PWD                                     |
| 25       | FEMALE BATHROOMS                        |
| 26       | MALE BATHROOMS                          |
| 27       | MALE STAFF AMENITIES                    |
| 28       | FEMALE STAFF AMENITIES                  |
| 29       | FURNITURE STORE                         |
| 30       | GENERAL STORE                           |
| 31       | LINEN STORE                             |
| 32       | KITCHEN                                 |
| 33       | SCISSOR LIFT                            |
| 34       | DRY STORE                               |
| 35       | LIQUOR STORE                            |
| 36       | HOUSEKEEPER OFFICE                      |
| 37       | KEG ROOM                                |
| 38       | LIQUOR COOLROOM                         |
| 39<br>40 | SERVICE CORRIDOR PREP & SERVICE KITCHEN |
|          |                                         |
| 41       | FUNCTION COLD ROOM TROLLEY STORE        |
| 42       | AV                                      |
| 43       | FREEZER ROOM                            |
| 45       | COLD ROOM                               |
| 46       | KITCHEN & POT WASH                      |
| 47       | WET WASTE                               |
| 48       | DRY WASTE                               |
| 49       | LOADING DOCK                            |
| 50       | DIRTY LINEN                             |
| 51       | COMMS                                   |
| 52       | MSB                                     |
| 53       | SERVICE VEHICLE ACCESS ROAD             |
| 55       | ELECTRIC VEHICLE CHARGING STATION       |
| 56       | MOTORCYCLE PARK                         |
| 59       | VIEWING DECK                            |
| 60       | DDA COMPLIANT RAMP                      |
| 61       | WATER TANK                              |
| 62       | TENNIS COURTS                           |
|          | 1                                       |

RAISED TENNIS COURT. CARPARKING UNDER

21000

FIRE HYDRANT PUMP ROOM

HOT WATER PLANT LOCATION